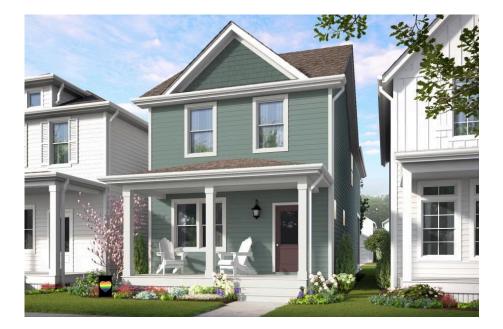

Single Family **Tiebreaker** Wendell Falls

## 2 Elevations Available

- 1,896+ Sq. Ft.
- 😐 3 Bedrooms
- 🕒 2.5 Bathrooms

If you can't decide which home in this collection is your favorite, this might be the plan for you. It's an all star lineup of the best features from the Rock, Paper, Scissors, and Shoot all in one and then some. Open floor plan and oversized kitchen island? Check. Mudroom? Check. Outdoor living? Check. Upstairs you'll find the Primary bedroom along with two additional bedrooms, plus laundry and extra storage. Did we mention the loft? Because it checks that box too. Also the Primary Suite has TWO walk-in closets so no one has to play Roshambo to see who gets more closet space.