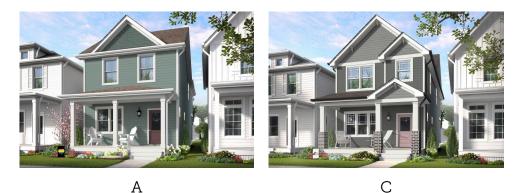

## 2 Elevations Available

- 1,896+ Sq. Ft.
- 😐 3 Bedrooms
- 🕒 2.5 Bathrooms

If you can't decide which home in this collection is your favorite, this might be the plan for you. It's an all star lineup of the best features from the Rock, Paper, Scissors, and Shoot all in one and then some. Open floor plan and oversized kitchen island? Check. Mudroom? Check. Outdoor living? Check. Upstairs you'll find the Primary bedroom along with two additional bedrooms, plus laundry and extra storage. Did we mention the loft? Because it checks that box too. Also the Primary Suite has TWO walk-in closets so no one has to play Roshambo to see who gets more closet space.