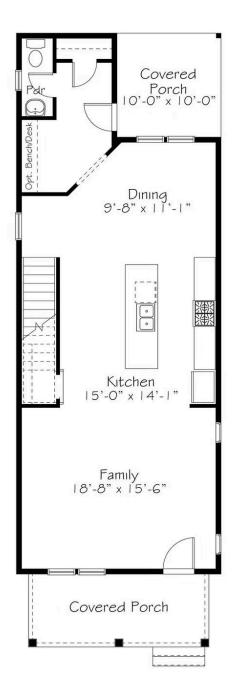

## First Floor

All square footage is approximate. Renderings are artist's conceptions and may vary slightly from the actual home. Homes may be built in reverse of plans shown, depending on site conditions. Minor architectural changes may be made occasionally at the option of the builder. Please contact your Sales Consultant for details.