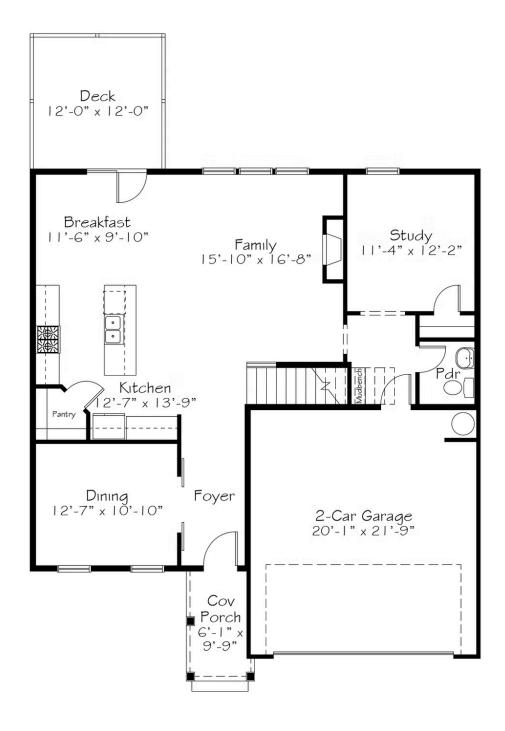

## First Floor

### 3 Elevations Available

2,567+ Sq. Ft.

• 4 - 5 Bedrooms

**2.5 - 4 Bathrooms** 

**2** Car Garage

Tailgates in the South are different. We dress for them. Not just in team apparel, we might even put on an actual dress. We cook for them and I'm not talking chips and dip. We show up ready to show out. To cheer on our teams and connect with fellow fans. And we do it all with our characteristic Southern Charm, Hospitality and Grace. If you haven't been to a Tailgate in the South, you haven't been to a tailgate. You've been to a party in a parking lot. Our Tailgate plan embodies the best example of how Southerners take something ordinary and elevate it to something extraordinary. This plan is elevated to four bedrooms, three baths and a study. Extraordinary lives live here.