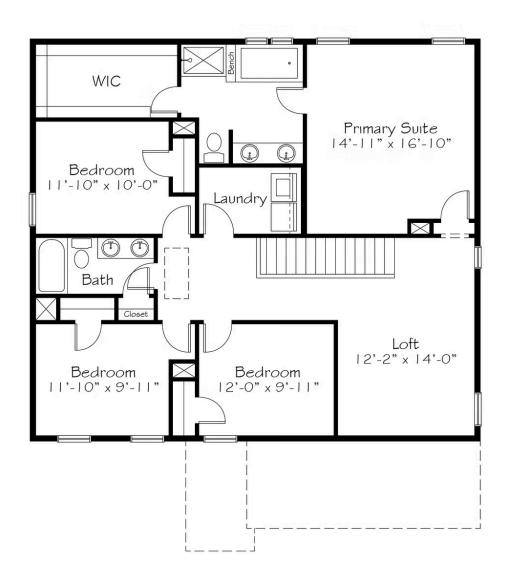

## Second Floor

### 3 Elevations Available

2,567+ Sq. Ft.

• 4 - 5 Bedrooms

**2.5 - 4 Bathrooms** 

**2** Car Garage

Tailgates in the South are different. We dress for them. Not just in team apparel, we might even put on an actual dress. We cook for them and I'm not talking chips and dip. We show up ready to show out. To cheer on our teams and connect with fellow fans. And we do it all with our characteristic Southern Charm, Hospitality and Grace. If you haven't been to a Tailgate in the South, you haven't been to a tailgate. You've been to a party in a parking lot. Our Tailgate plan embodies the best example of how Southerners take something ordinary and elevate it to something extraordinary. This plan is elevated to four bedrooms, three baths and a study. Extraordinary lives live here.