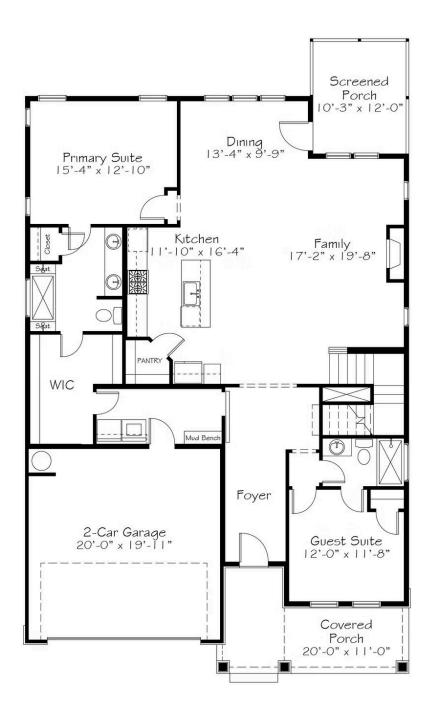

ndell, NC 27591

**NEW HOME SPECIALIST** 

Call Us @ 9842173220 SayHello@GarmanHomes.com



Home Priced At \$560,000

**Plan:** Sweet Tea **Elevation:** C

2,439+ Sq. Ft.

4 Bedrooms

3.0 Bathrooms

Sweet Tea hides in plain sight, but Southerners know its true identity as an undercover indulgence. A treat best enjoyed on a porch, preferably in a rocking chair while talking to a friend who is eager to spill the (metaphorical) tea. A reminder that daily life can and should allow for a few indulgences. Sweet, refreshing indulgences. Preferably served with the "good ice." Enjoy a four bed, three bath home and indulge in your dream of home ownership.

# Single Family 1213 Porters Call Drive Wendell, NC 27591

NEW HOME SPECIALIST

Call Us @ 9842173220 SayHello@GarmanHomes.com

#### First Floor



## Single Family 1213 Porters Call Drive Wendell, NC 27591

NEW HOME SPECIALIST

Call Us @ 9842173220 SayHello@GarmanHomes.com

#### Second Floor