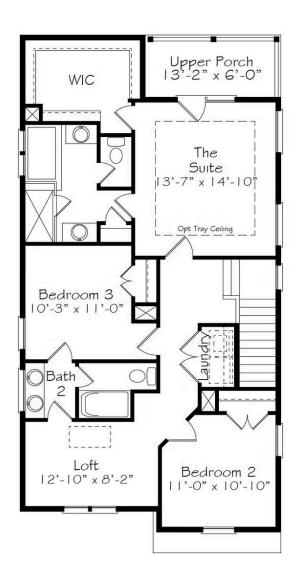

ath, large walk in closet and the best surprise of all, an upstairs balcony. A place just for you, for morning coffee, after dinner drinks or just quiet reflection to take in the beauty around you. Don't forget to buy a rocker so you can rock any way you feel. On the balcony or elsewhere.







A B C

All square footage is approximate. Renderings are artist's conceptions and may vary slightly from the actual home. Homes may be built in reverse of plans shown, depending on site conditions. Minor architectural changes may be made occasionally at the option of the builder. Please contact your Sales Consultant for details.

NEW HOME SPECIALIST

Call Us @ 9842173220 SayHello@GarmanHomes.com

## First Floor



NEW HOME SPECIALIST

Call Us @ 9842173220 SayHello@GarmanHomes.com

## Second Floor