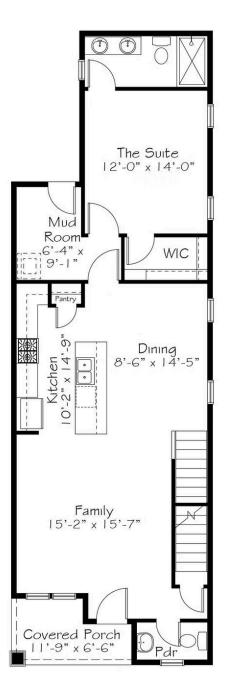

## First Floor

All square footage is approximate. Renderings are artist's conceptions and may vary slightly from the actual home. Homes may be built in reverse of plans shown, depending on site conditions. Minor architectural changes may be made occasionally at the option of the builder. Please contact your Sales Consultant for details.