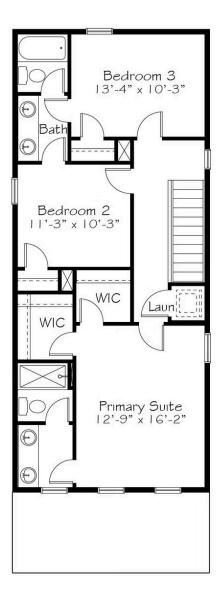

Single Family 1242 Barreto Dr Wendell, NC 27591

Plan: Scissors

- 1,820+ Sq. Ft.
- **3** Bedrooms
- 🛀 2.5 Bathrooms

Scissors makes a few deep cuts and flips the script on Paper, with the family room at the front of the home, just behind the front porch for seamless indoor-outdoor living and connectivity. The kitchen stays central for optimal entertaining with the dining tucked into the rear of the home. The second floor sprawls with three bedrooms, a Buddy Bath and double walk-in closets for the Primary bedroom. If you find yourself wanting to run with this plan, never fear, unlike other Scissors, this one is safe for running.