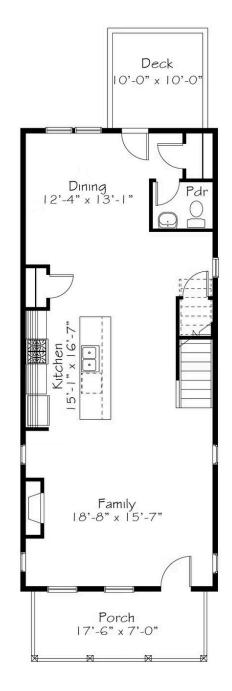

Single Family 1242 Barreto Dr Wendell, NC 27591

Plan: Scissors

- 1,820+ Sq. Ft.
- **3** Bedrooms
- 🛀 2.5 Bathrooms

Scissors makes a few deep cuts and flips the script on Paper, with the family room at the front of the home, just behind the front porch for seamless indoor-outdoor living and connectivity. The kitchen stays central for optimal entertaining with the dining tucked into the rear of the home. The second floor sprawls with three bedrooms, a Buddy Bath and double walk-in closets for the Primary bedroom. If you find yourself wanting to run with this plan, never fear, unlike other Scissors, this one is safe for running.