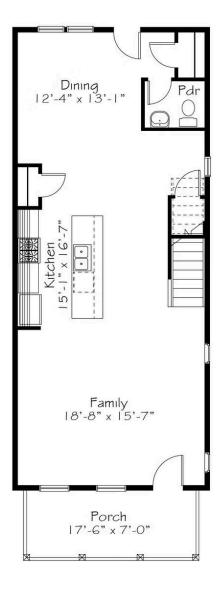

## First Floor

### 3 Elevations Available

**1,820+ Sq. Ft.** 

3 Bedrooms

2.5 Bathrooms

2 Car Garage

Scissors makes a few deep cuts and flips the script on Paper, with the family room at the front of the home, just behind the front porch for seamless indoor-outdoor living and connectivity. The kitchen stays central for optimal entertaining with the dining tucked into the rear of the home. The second floor sprawls with three bedrooms, a Buddy Bath and double walk-in closets for the Primary bedroom. If you find yourself wanting to run with this plan, never fear, unlike other Scissors, this one is safe for running.