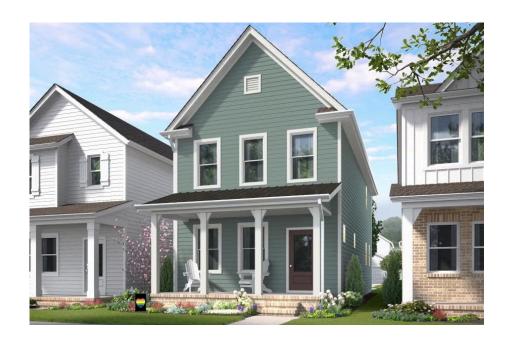

### 3 Elevations Available

**1,820+ Sq. Ft.** 

3 Bedrooms

2.5 Bathrooms

2 Car Garage

Scissors makes a few deep cuts and flips the script on Paper, with the family room at the front of the home, just behind the front porch for seamless indoor-outdoor living and connectivity. The kitchen stays central for optimal entertaining with the dining tucked into the rear of the home. The second floor sprawls with three bedrooms, a Buddy Bath and double walk-in closets for the Primary bedroom. If you find yourself wanting to run with this plan, never fear, unlike other Scissors, this one is safe for running.