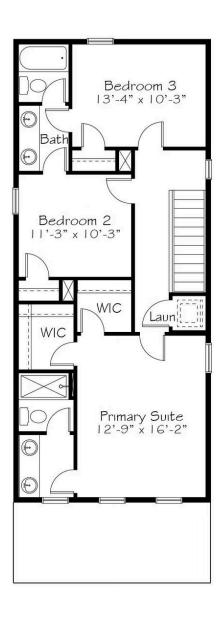

## Second Floor

### 3 Elevations Available

**1,820+ Sq. Ft.** 

3 Bedrooms

2.5 Bathrooms

2 Car Garage

Scissors makes a few deep cuts and flips the script on Paper, with the family room at the front of the home, just behind the front porch for seamless indoor-outdoor living and connectivity. The kitchen stays central for optimal entertaining with the dining tucked into the rear of the home. The second floor sprawls with three bedrooms, a Buddy Bath and double walk-in closets for the Primary bedroom. If you find yourself wanting to run with this plan, never fear, unlike other Scissors, this one is safe for running.