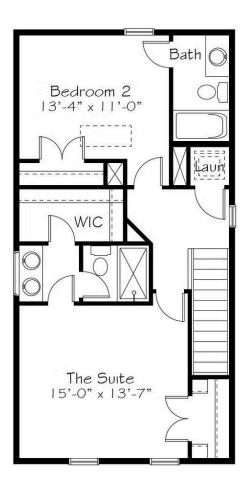

## Second Floor

#### 3 Elevations Available

1,516+ Sq. Ft.

2 Bedrooms

**2.5** Bathrooms

2 Car Garage

This plan won't leave you stuck between it and a hard place. Despite the name, Rock is an easy place to live well without an ounce of wasted space. Balanced by two bedrooms and two walk in closets upstairs and a thoughtfully appointed main floor including the largest kitchen in this collection. Rock is proof that good things come in small packages. All that and it still offers a covered porch and a small nook off the kitchen for whatever you need — space for pets, space for an office, it's space that's up to you to decide what's best. Sounds pretty solid, right? Solid as a ...well, you know.