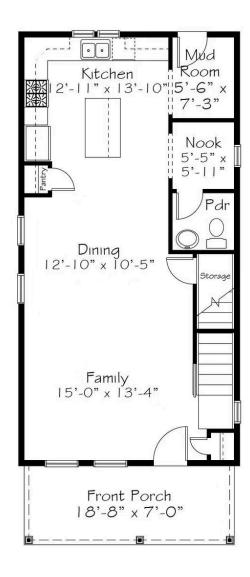

## First Floor

#### 3 Elevations Available

1,516+ Sq. Ft.

2 Bedrooms

**2.5** Bathrooms

2 Car Garage

This plan won't leave you stuck between it and a hard place. Despite the name, Rock is an easy place to live well without an ounce of wasted space. Balanced by two bedrooms and two walk in closets upstairs and a thoughtfully appointed main floor including the largest kitchen in this collection. Rock is proof that good things come in small packages. All that and it still offers a covered porch and a small nook off the kitchen for whatever you need — space for pets, space for an office, it's space that's up to you to decide what's best. Sounds pretty solid, right? Solid as a ...well, you know.