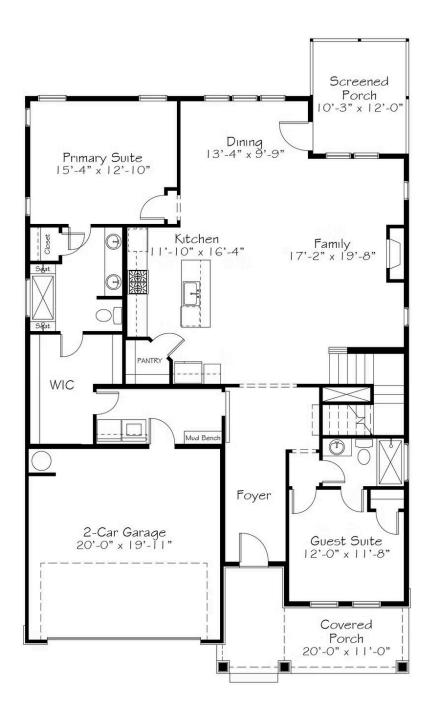

ll, NC 27591

#### **NEW HOME SPECIALIST**

Call Us @ 9842173220 SayHello@GarmanHomes.com



Home Priced At \$549,990

**Plan:** Sweet Tea **Elevation:** C

2,439+ Sq. Ft.

4 Bedrooms

3.0 Bathrooms

Sweet Tea hides in plain sight, but Southerners know its true identity as an undercover indulgence. A treat best enjoyed on a porch, preferably in a rocking chair while talking to a friend who is eager to spill the (metaphorical) tea. A reminder that daily life can and should allow for a few indulgences. Sweet, refreshing indulgences. Preferably served with the "good ice." Enjoy a four bed, three bath home and indulge in your dream of home ownership.

# Single Family 1213 Porters Call Drive Wendell, NC 27591

NEW HOME SPECIALIST

Call Us @ 9842173220 SayHello@GarmanHomes.com

### First Floor



## Single Family 1213 Porters Call Drive Wendell, NC 27591

NEW HOME SPECIALIST

Call Us @ 9842173220 SayHello@GarmanHomes.com

### Second Floor