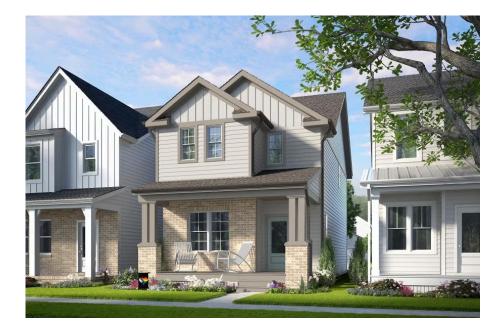

Single Family Paper Wendell Falls

Priced From \$374,990

## **3 Elevations Available**

- 1,576+ Sq. Ft.
- **3** Bedrooms
- 🖭 2.5 Bathrooms
- 🚗 2 Car Garage

Paper offers an open expanse on the first floor like a new sheet of looseleaf paper, ready to write the story that begins with a gathering at the oversized island. A cozy room in the front for dining and a larger space at the rear for entertaining friends or binge watching alone until the streaming service asks if you're still there. Upstairs a primary suite is sized for rest, reflection and relaxation. Two equally sized secondary bedrooms and a hall bath settle the score on whose room is bigger. No game of Roshambo needed. This Paper takes it all.