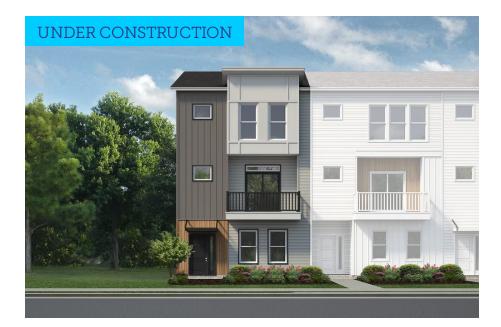

Honoring fallen soldier and Hero, SGT Justin B. Onwordi and the Onwordi Family, whom we built and dedicated the 16th Hero Home, this is the Onwordi Townhome. This three-story luxury townhouse includes a 2-car garage, thoughtful storage options, and a first floor Guest Suite. The front porch not only serves as an atheistic eye-pleaser, but also allows for quick and easy access for all of shops and amenities that Treelight Square has to offer. The second floor features a thoughtful open floor plan living space, a private study, an over-sized kitchen with a sit down island and a dining room big enough for eating, entertaining or sharing the occasional treat brought home from S onder C offee or Don B eto's Tacos & Tequila. When the weather calls for it, overlook all Treelight S quare has to offer on your outdoor balcony. The third floor includes a massive Primary S uite, two additional bedrooms, and spacious laundry room. This home has been completely upgraded with our designer-curated interior package, Hart & Rock.