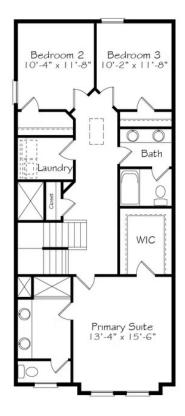

floor plan living space, a private study, an over-sized kitchen with a sit down island and a dining room big enough for eating, entertaining or sharing the occasional treat brought home from S onder C offee or Don B eto's Tacos & Tequila. When the weather calls for it, overlook all Treelight S quare has to offer on your outdoor balcony. The third floor includes a massive Primary S uite, two additional bedrooms, and spacious laundry room. This home has been completely upgraded with our designer-curated interior package, Hart & Rock.



NEW HOME SPECIALIST Call Us @ 9842173220 SayHello@GarmanHomes.com

## First Floor





NEW HOME SPECIALIST Call Us @ 9842173220 SayHello@GarmanHomes.com

## Second Floor





NEW HOME SPECIALIST Call Us @ 9842173220 SayHello@GarmanHomes.com

## Third Floor