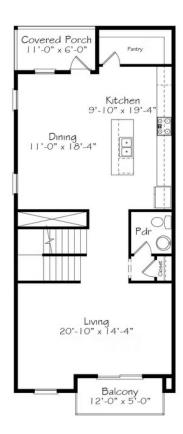

## Second Floor

Townhouse
2136 Big Falls Drive
Wendell, NC 27591

NEW HOME SPECIALIST

Call Us @ 9842173220 SayHello@GarmanHomes.com

Honoring fallen soldier and Hero, SGT Justin B. Onwordi and the Onwordi Family, whom we built and dedicated the 16th Hero Home, this is the Onwordi Townhome. This three-story luxury townhouse includes a 2-car garage, thoughtful storage options, and a first floor Rec Room. The front porch not only serves as an atheistic eye-pleaser, but also allows for quick and easy access for all of shops and amenities that Treelight Square has to offer. The second floor features a thoughtful open floor plan living space, an over-sized kitchen with a sit down island and a dining room big enough for eating, entertaining or sharing the occasional treat brought home from Sonder Coffee or Don Beto's Tacos  $\theta$  Tequila. When the weather calls for it, take your pick between two outdoor areas. The third floor includes a massive Primary Suite, two additional bedrooms, and spacious laundry room. This home has been completely upgraded with our designer-curated interior package, Hart  $\theta$  Rock.