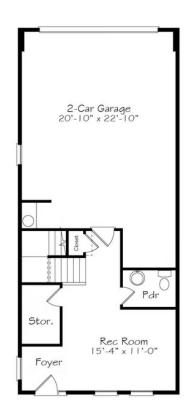

## First Floor

Honoring fallen soldier and Hero, SGT Justin B. Onwordi and the Onwordi Family, whom we built and dedicated the 16th Hero Home, this is the Onwordi Townhome. This three-story luxury townhouse includes a 2-car garage, thoughtful storage options, and a first floor Rec Room. The front porch not only serves as an atheistic eye-pleaser, but also allows for quick and easy access for all of shops and amenities that Treelight Square has to offer. The second floor features a thoughtful open floor plan living space, an over-sized kitchen with a sit down island and a dining room big enough for eating, entertaining or sharing the occasional treat brought home from Sonder Coffee or Don Beto's Tacos  $\theta$  Tequila. When the weather calls for it, take your pick between two outdoor areas. The third floor includes a massive Primary Suite, two additional bedrooms, and spacious laundry room. This home has been completely upgraded with our designer-curated interior package, Hart  $\theta$  Rock.