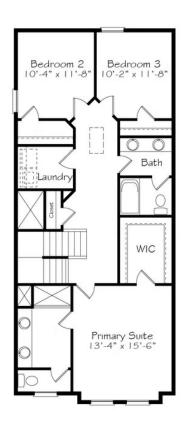

#### Third Floor

Honoring fallen soldier and Hero, SGT Justin B. Onwordi and the Onwordi Family, whom we built and dedicated the 16th Hero Home, this is the Onwordi Townhome. This three-story luxury townhouse includes a 2-car garage, thoughtful storage options, and a first floor Rec Room. The front porch not only serves as an atheistic eye-pleaser, but also allows for quick and easy access for all of shops and amenities that Treelight Square has to offer. The second floor features a thoughtful open floor plan living space, an over-sized kitchen with a sit down island and a dining room big enough for eating, entertaining or sharing the occasional treat brought home from Sonder Coffee or Don Beto's Tacos  $\theta$  Tequila. When the weather calls for it, take your pick between two outdoor areas. The third floor includes a massive Primary Suite, two additional bedrooms, and spacious laundry room. This home has been completely upgraded with our designer-curated interior package, Hart  $\theta$  Rock.