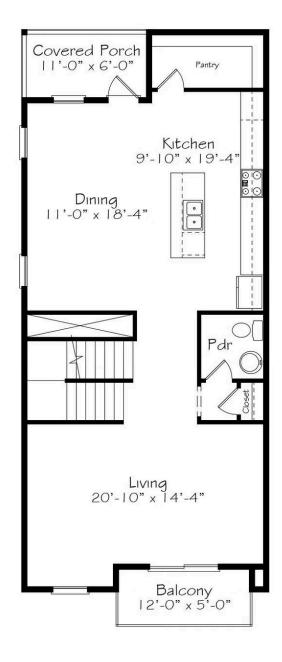

that elevate everyday living. Featuring a 2-car garage, a media room, and expansive open living spaces, this home offers endless possibilities tailored to any lifestyle. Nestled on the third floor is the suite, with two additional bedrooms, ensuring both comfort and convenience.



Α





В

С

All square footage is approximate. Renderings are artist's conceptions and may vary slightly from the actual home. Homes may be built in reverse of plans shown, depending on site conditions. Minor architectural changes may be made occasionally at the option of the builder. Please contact your Sales Consultant for details.

## NEW HOME SPECIALIST

Call Us @ 9842173220 SayHello@GarmanHomes.com

## First Floor



### NEW HOME SPECIALIST

Call Us @ 9842173220 SayHello@GarmanHomes.com

## Second Floor



### NEW HOME SPECIALIST

Call Us @ 9842173220 SayHello@GarmanHomes.com

## Third Floor