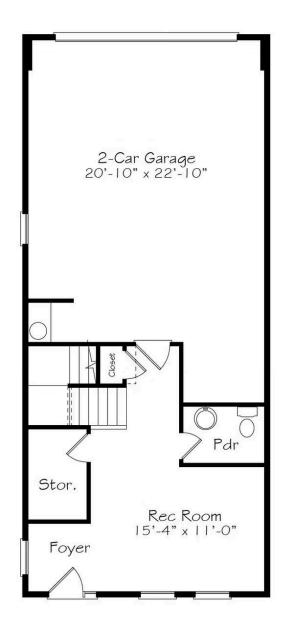

o SGT Justin B. Onwordi and Hero Home #16. At three stories, it's full of luxurious details that elevate everyday living. Featuring a 2-car garage, a media room, and expansive open living spaces, this home offers endless possibilities tailored to any lifestyle. Nestled on the third floor is the suite, with two additional bedrooms, ensuring both comfort and convenience.



Α





В

С

All square footage is approximate. Renderings are artist's conceptions and may vary slightly from the actual home. Homes may be built in reverse of plans shown, depending on site conditions. Minor architectural changes may be made occasionally at the option of the builder. Please contact your Sales Consultant for details.

## NEW HOME SPECIALIST

Call Us @ 9842173220 SayHello@GarmanHomes.com

## First Floor



### NEW HOME SPECIALIST

Call Us @ 9842173220 SayHello@GarmanHomes.com

## Second Floor



### NEW HOME SPECIALIST

Call Us @ 9842173220 SayHello@GarmanHomes.com

## Third Floor