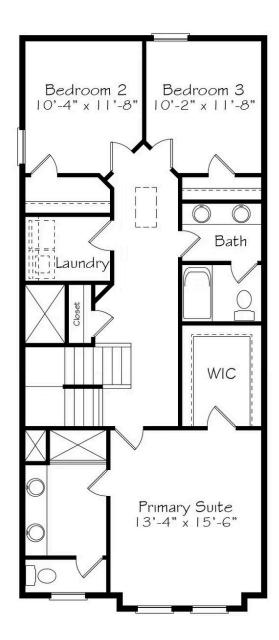

living spaces, this home offers endless possibilities tailored to any lifestyle. Nestled on the third floor is the suite, with two additional bedrooms, ensuring both comfort and convenience.



Α





В

С

All square footage is approximate. Renderings are artist's conceptions and may vary slightly from the actual home. Homes may be built in reverse of plans shown, depending on site conditions. Minor architectural changes may be made occasionally at the option of the builder. Please contact your Sales Consultant for details.

## NEW HOME SPECIALIST

Call Us @ 9842173220 SayHello@GarmanHomes.com

## First Floor



### NEW HOME SPECIALIST

Call Us @ 9842173220 SayHello@GarmanHomes.com

## Second Floor



### NEW HOME SPECIALIST

Call Us @ 9842173220 SayHello@GarmanHomes.com

## Third Floor