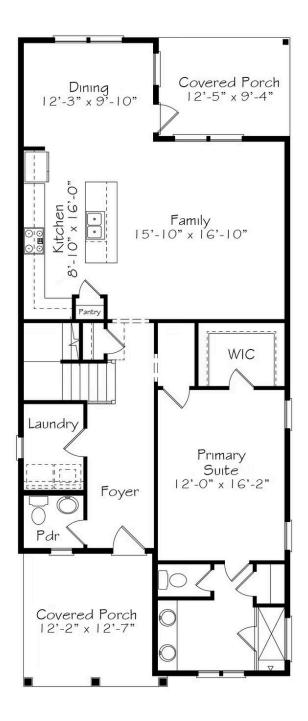

## Single Family Found a Dream Wendell Falls

For a song that has stood the test of time we offer a plan we think can do the same. Etta James tells us she's found a dream in her iconic hit, At Last and we offer this plan in her honor and at last. A primary suite on the main floor alongside a well designed kitchen, living, dining area all anchored by an outdoor covered porch, it's a dreamy space to call home. Upstairs two bedrooms connected by a shared bath and a large media room can accommodate the folks you share you life with, without cramping any your style on the main floor. This home is a bit of the old, a bit of the new and just like the song, it could be the one you've been waiting for all along.

Single Family Found a Dream Wendell Falls NEW HOME SPECIALIST Call Us @ 9842173220 SayHello@GarmanHomes.com

All square footage is approximate. Renderings are artist's conceptions and may vary slightly from the actual home. Homes may be built in reverse of plans shown, depending on site conditions. Minor architectural changes may be made occasionally at the option of the builder. Please contact your Sales Consultant for details.

Single Family Found a Dream Wendell Falls NEW HOME SPECIALIST Call Us @ 9842173220 SayHello@GarmanHomes.com