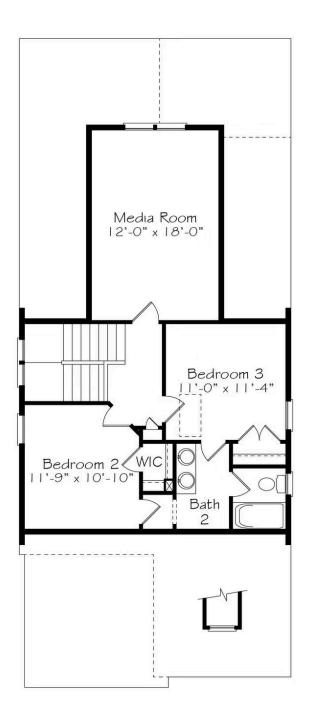

## Single Family Found a Dream Wendell Falls

For a song that has stood the test of time we offer a plan we think can do the same. Etta James tells us she's found a dream in her iconic hit, At Last and we offer this plan in her honor and at last. A primary suite on the main floor alongside a well designed kitchen, living, dining area all anchored by an outdoor covered porch, it's a dreamy space to call home. Upstairs two bedrooms connected by a shared bath and a large media room can accommodate the folks you share you life with, without cramping any your style on the main floor. This home is a bit of the old, a bit of the new and just like the song, it could be the one you've been waiting for all along.

## Second Floor

All square footage is approximate. Renderings are artist's conceptions and may vary slightly from the actual home. Homes may be built in reverse of plans shown, depending on site conditions. Minor architectural changes may be made occasionally at the option of the builder. Please contact your Sales Consultant for details.