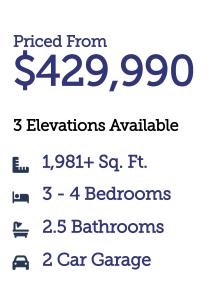

## Single Family Found a Dream Wendell Falls

For a song that has stood the test of time we offer a plan we think can do the same. Etta James tells us she's found a dream in her iconic hit, At Last and we offer this plan in her honor and at last. A primary suite on the main floor alongside a well designed kitchen, living, dining area all anchored by an outdoor covered porch, it's a dreamy space to call home. Upstairs two bedrooms connected by a shared bath and a large media room can accommodate the folks you share you life with, without cramping any your style on the main floor. This home is a bit of the old, a bit of the new and just like the song, it could be the one you've been waiting for all along.