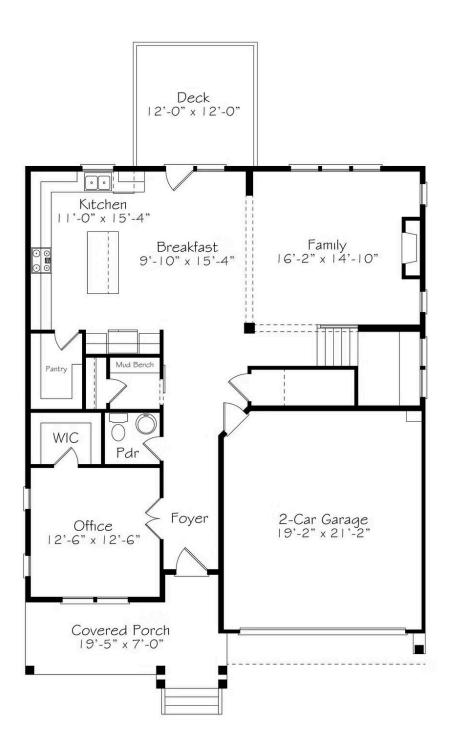

## First Floor

All square footage is approximate. Renderings are artist's conceptions and may vary slightly from the actual home. Homes may be built in reverse of plans shown, depending on site conditions. Minor architectural changes may be made occasionally at the option of the builder. Please contact your Sales Consultant for details.