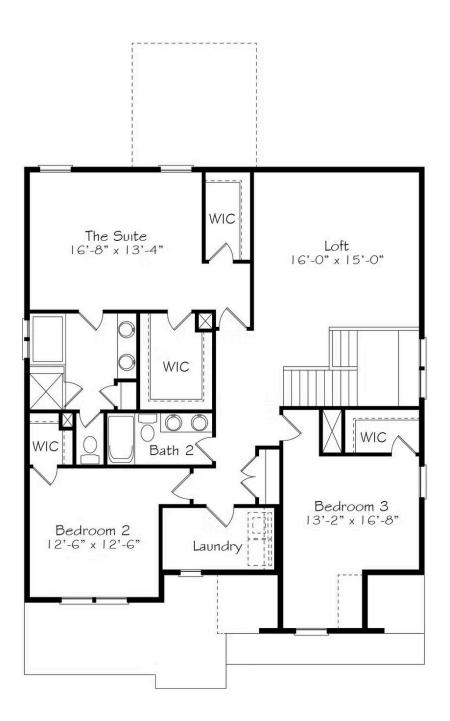

## Second Floor

All square footage is approximate. Renderings are artist's conceptions and may vary slightly from the actual home. Homes may be built in reverse of plans shown, depending on site conditions. Minor architectural changes may be made occasionally at the option of the builder. Please contact your Sales Consultant for details.