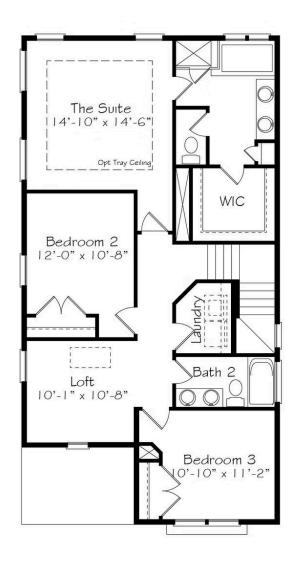

he home, along with the laundry and hall bath, giving the primary suite a little more room to lounge. And lounge it does, from the generously sized bedroom, to the bath and walk in closet, this one might make you feel like you rock well in your Castle in Brooklyn that's where you dwell.







Α

В

С

All square footage is approximate. Renderings are artist's conceptions and may vary slightly from the actual home. Homes may be built in reverse of plans shown, depending on site conditions. Minor architectural changes may be made occasionally at the option of the builder. Please contact your Sales Consultant for details.

NEW HOME SPECIALIST

Call Us @ 9842173220 SayHello@GarmanHomes.com

## First Floor



NEW HOME SPECIALIST

Call Us @ 9842173220 SayHello@GarmanHomes.com

## Second Floor