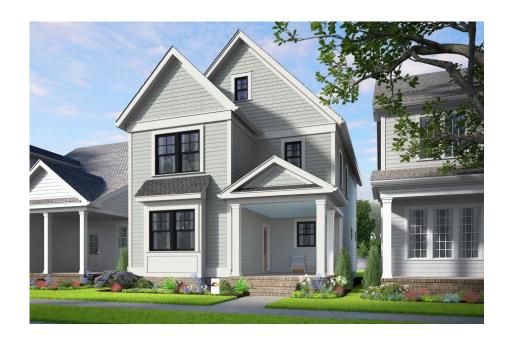

# Castle in Brooklyn

Wendell Falls

Call Us @ 9842173220 SayHello@GarmanHomes.com

Priced From \$432,990

#### 3 Elevations Available

2,164+ Sq. Ft.

3 - 4 Bedrooms

**2.5 - 3 Bathrooms** 

2 Car Garage

Name a more revolutionary trio in the early days of Hip Hop than The Beastie Boys. We'll wait. But while we're waiting let's tell you a little bit about this plan inspired by the one and only Brass Monkey. The main floor is both open and purposeful, connected and private. The large front porch entry connects you to the kitchen on one side and the first floor study on the other, which makes it a choose your own adventure situation. Beyond the kitchen, the living and dining spans the entire width of the rear of the home. Upstairs two bedrooms and a loft are tucked towards the front of the home, along with the laundry and hall bath, giving the primary suite a little more room to lounge. And lounge it does, from the generously sized bedroom, to the bath and walk in closet, this one might make you feel like you rock well in your Castle in Brooklyn that's where you dwell.

Α

В

С

All square footage is approximate. Renderings are artist's conceptions and may vary slightly from the actual home. Homes may be built in reverse of plans shown, depending on site conditions. Minor architectural changes may be made occasionally at the option of the builder. Please contact your Sales Consultant for details.