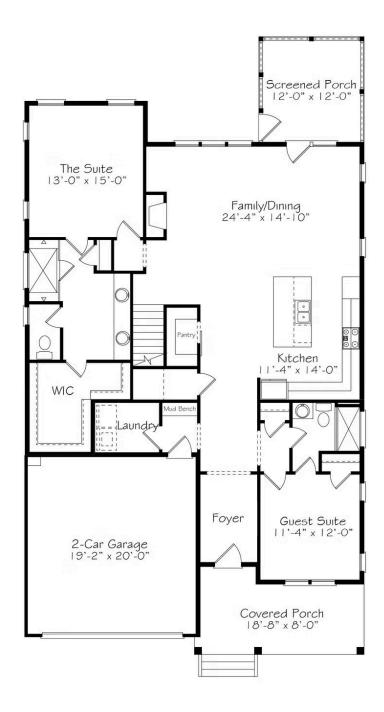

3.0 Bathrooms

Like the best boyfriend you've ever had, this plan delivers. Main level living at it's very finest with an upgraded open kitchen with a large focal island, dining and living room complete with a cozy fireplace, lots of natural light and a screened porch, for when you're ready to move the party outside. Retreat to your first floor Primary suite with jaw-dropping en-suite and generous walk-in closet. Welcome your guests with an additional first floor suite. The 2nd floor is just what you need with two additional bedrooms, a loft and a huge amount of walk-in storage. This specific plan is available ONLY in the Wendell Falls community.

## First Floor

Call Us @ 9842173220 SayHello@GarmanHomes.com