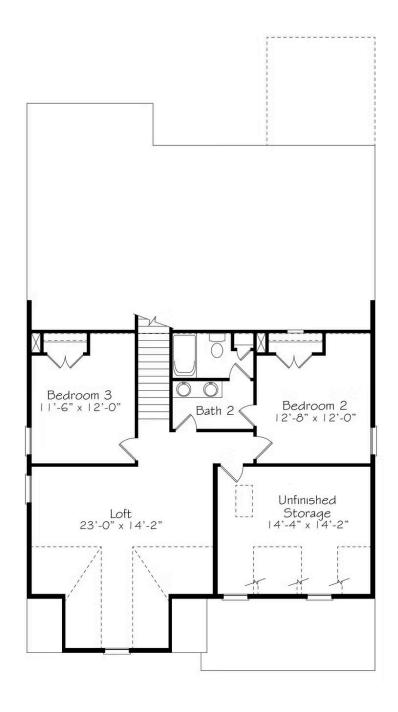

3.0 Bathrooms

Like the best boyfriend you've ever had, this plan delivers. Main level living at it's very finest with an upgraded open kitchen with a large focal island, dining and living room complete with a cozy fireplace, lots of natural light and a screened porch, for when you're ready to move the party outside. Retreat to your first floor Primary suite with jaw-dropping en-suite and generous walk-in closet. Welcome your guests with an additional first floor suite. The 2nd floor is just what you need with two additional bedrooms, a loft and a huge amount of walk-in storage. This specific plan is available ONLY in the Wendell Falls community.

## Second Floor