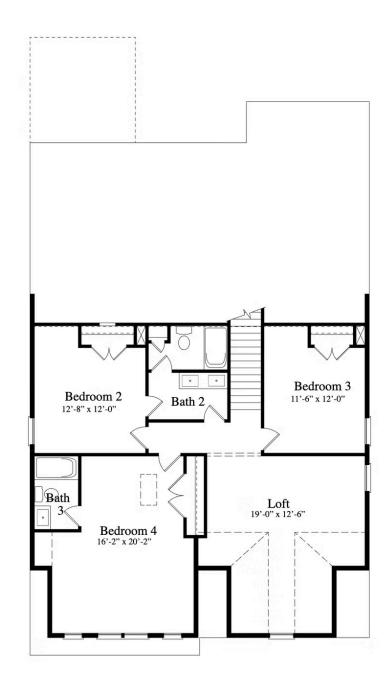

## Second Floor

## NEW HOME SPECIALIST

Call Us @ 9842173220 SayHello@GarmanHomes.com

Home Priced At \$725,000

**Plan**: Beau **Elevation**: C

**3**,032+ Sq. Ft.

5 Bedrooms

4.0 Bathrooms

**Previous Model Home with amazing upgrades!** Like the best boyfriend you've ever had, this plan delivers. Main level living at it's very finest with a first floor Guest Suite. Gorgeous kitchen with oversized island, overlooking the family room featuring a 16' 4-panel sliding glass door leading out to an expansive screened porch. This home is perfect for gatherings! No matter how many people are in the home, everyone will have enough room to be comfortable. 2nd floor is just what you need with three additional bedrooms and a huge loft.