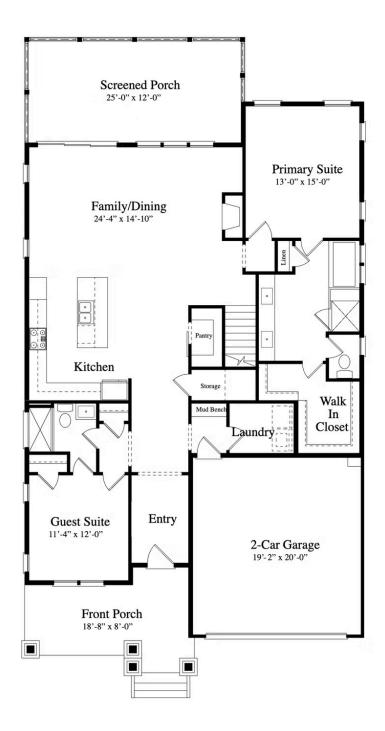

## First Floor

Call Us @ 9842173220 SayHello@GarmanHomes.com

## NEW HOME SPECIALIST

Call Us @ 9842173220 SayHello@GarmanHomes.com

Home Priced At \$725,000

**Plan**: Beau **Elevation**: C

**3**,032+ Sq. Ft.

5 Bedrooms

4.0 Bathrooms

**Previous Model Home with amazing upgrades!** Like the best boyfriend you've ever had, this plan delivers. Main level living at it's very finest with a first floor Guest Suite. Gorgeous kitchen with oversized island, overlooking the family room featuring a 16' 4-panel sliding glass door leading out to an expansive screened porch. This home is perfect for gatherings! No matter how many people are in the home, everyone will have enough room to be comfortable. 2nd floor is just what you need with three additional bedrooms and a huge loft.