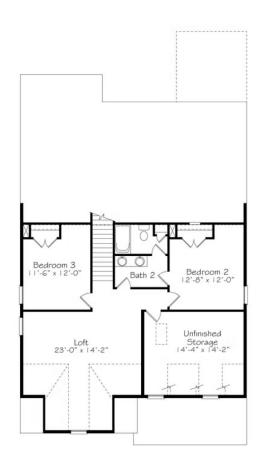

LIST

Call Us @ 9842173220 SayHello@GarmanHomes.com



Home Priced At \$608,785

**Plan:** Beau **Elevation:** B

**E...** 2,607+ Sq. Ft.

4 Bedrooms

**2.0** Bathrooms

Like the best boyfriend you've ever had, this plan delivers. Main level living at it's very finest with a Primary and Guest Suite on the first floor. The 2nd floor is just what you need with two additional bedrooms and a huge amount of walk-in storage. Rich luxury abounds with interior selections featuring black and gold finishes.



# Single Family 208 Wash Hollow Drive Wendell, NC 27591

**NEW HOME SPECIALIST** 

Call Us @ 9842173220 SayHello@GarmanHomes.com

### First Floor





# Single Family 208 Wash Hollow Drive Wendell, NC 27591

NEW HOME SPECIALIST

Call Us @ 9842173220 SayHello@GarmanHomes.com

### Second Floor