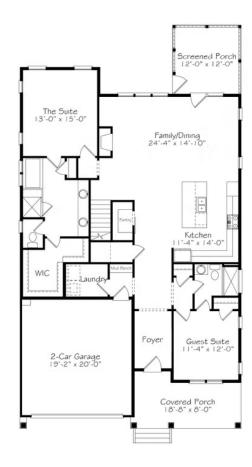

## Single Family 208 Wash Hollow Drive Wendell, NC 27591

NEW HOME SPECIALIST

Call Us @ 9842173220 SayHello@GarmanHomes.com



Home Priced At \$608,785

**Plan:** Beau **Elevation:** B

**E...** 2,607+ Sq. Ft.

4 Bedrooms

**2.0** Bathrooms

Like the best boyfriend you've ever had, this plan delivers. Main level living at it's very finest with a Primary and Guest Suite on the first floor. The 2nd floor is just what you need with two additional bedrooms and a huge amount of walk-in storage. Rich luxury abounds with interior selections featuring black and gold finishes.



# Single Family 208 Wash Hollow Drive Wendell, NC 27591

**NEW HOME SPECIALIST** 

Call Us @ 9842173220 SayHello@GarmanHomes.com

### First Floor





# Single Family 208 Wash Hollow Drive Wendell, NC 27591

NEW HOME SPECIALIST

Call Us @ 9842173220 SayHello@GarmanHomes.com

### Second Floor