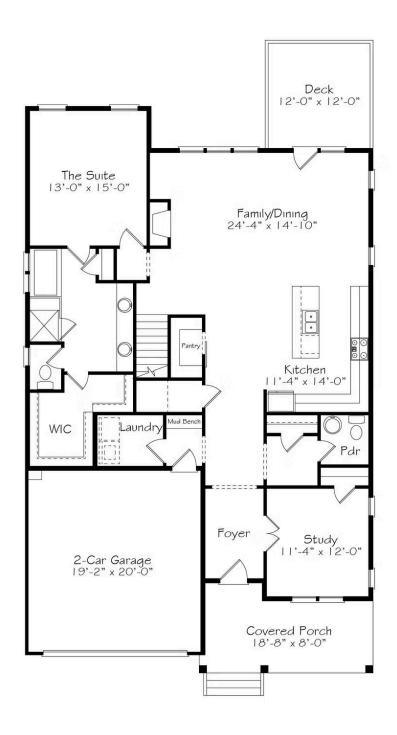

## 3 Elevations Available

**E...** 2,643+ Sq. Ft.

• 4 - 5 Bedrooms

3 Bathrooms

**2** Car Garage

Like the best boyfriend you've ever had, this plan delivers. Main level living at it's very finest with the option to include a Guest Suite. The 2nd floor is just what you need with two additional bedrooms and a huge amount of walk-in storage. This specific plan is available ONLY in the Wendell Falls community.