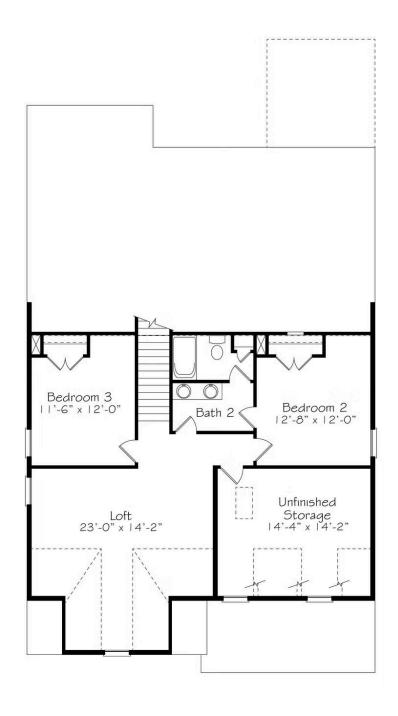

d you've ever had, this plan delivers. Main level living at it's very finest with the option to include a Guest Suite. The 2nd floor is just what you need with two additional bedrooms and a huge amount of walk-in storage. This specific plan is available ONLY in the Wendell Falls community.







A B C

All square footage is approximate. Renderings are artist's conceptions and may vary slightly from the actual home. Homes may be built in reverse of plans shown, depending on site conditions. Minor architectural changes may be made occasionally at the option of the builder. Please contact your Sales Consultant for details.

GARMAN

H O M E S

Call Us @ 9842173220 SayHello@GarmanHomes.com





Wendell Falls

NEW HOME SPECIALIST

Call Us @ 9842173220 SayHello@GarmanHomes.com

## Second Floor