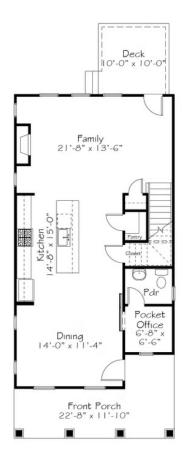

## First Floor

Single Family
510 Roycroft Drive
Wake Forest, NC 27587

NEW HOME SPECIALIST

Call Us @ 9842173220 SayHello@GarmanHomes.com

2.5 Bathrooms

Like the classic playground game, this home has style and flow to go along with it's curated interior design package "Snoop & Martha"! The gracious front porch welcomes you into the open floor plan. The kitchen is central with an oversized island. Tucked away behind a barn door is a pocket office perfect for those last minute zoom meetings or a cozy space for the dog! Upstairs you'll find your Primary Suite, Laundry Room, and mirroring secondary bedrooms for double the fun!