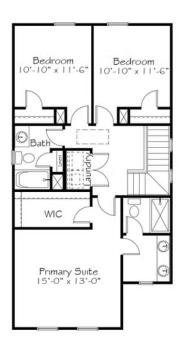

## Second Floor

2.5 Bathrooms

Like the classic playground game, this home has style and flow to go along with it's curated interior design package "Snoop & Martha"! The gracious front porch welcomes you into the open floor plan. The kitchen is central with an oversized island. Tucked away behind a barn door is a pocket office perfect for those last minute zoom meetings or a cozy space for the dog! Upstairs you'll find your Primary Suite, Laundry Room, and mirroring secondary bedrooms for double the fun!