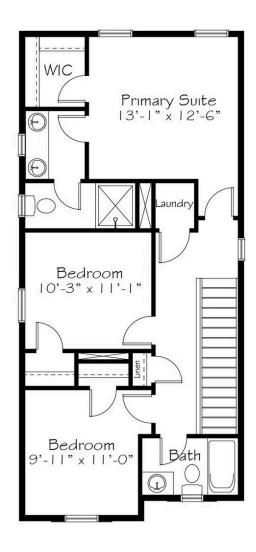

## Second Floor

3 Bedrooms

2.5 Bathrooms

Great Storytellers know exactly how to grab your attention whether it's the smallest of details to transport you inside the story or with prolonged suspense that has you sitting on the edge of your seat dying to know what happens next. This plan unfolds like a good book, a charming family room setting that reveals more as you make your way through the dining area. The upgraded kitchen island invites you into a large kitchen tucked neatly along the side of the home. A pocket office behind the kitchen keeps you proximate but still productive. On the second floor the primary suite sits at the top of the stairs featuring a large walk-in closet and en suite shower. You'll also find two additional bedrooms, another bathroom and a laundry closet - ideal for a stacking washer/dryer. This home is complete with our Romeo & Juliet designer-curated interior package, welcoming your classic love story. Tour the Storyteller to see if this is one where your next chapter begins.