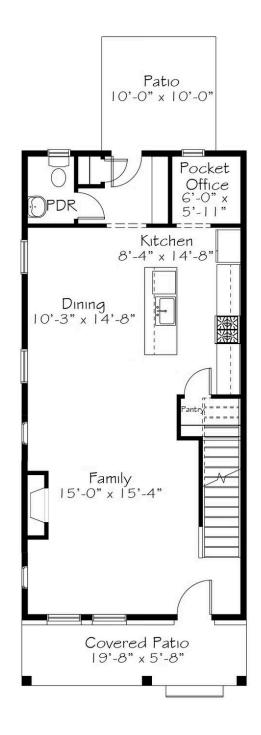

## First Floor

3 Bedrooms

2.5 Bathrooms

Great Storytellers know exactly how to grab your attention whether it's the smallest of details to transport you inside the story or with prolonged suspense that has you sitting on the edge of your seat dying to know what happens next. This plan unfolds like a good book, a charming family room setting that reveals more as you make your way through the dining area. The upgraded kitchen island invites you into a large kitchen tucked neatly along the side of the home. A pocket office behind the kitchen keeps you proximate but still productive. On the second floor the primary suite sits at the top of the stairs featuring a large walk-in closet and en suite shower. You'll also find two additional bedrooms, another bathroom and a laundry closet - ideal for a stacking washer/dryer. This home is complete with our Romeo & Juliet designer-curated interior package, welcoming your classic love story. Tour the Storyteller to see if this is one where your next chapter begins.