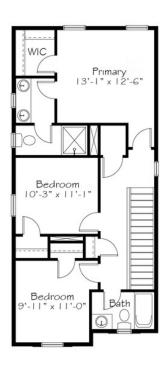

### 3 Elevations Available

**1,589+ Sq. Ft.** 

■ 3 Bedrooms

2.5 Bathrooms

**2** Car Garage

Great Storytellers know exactly how to grab your attention whether it's the smallest of details to transport you inside the story or with prolonged suspense that has you sitting on the edge of your seat dying to know what happens next. This plan unfolds like a good book, a charming family room setting that reveals more as you make your way through the dining area. The kitchen island invites you into a large kitchen tucked neatly along the side of the home. A pocket office behind the kitchen keeps you proximate but still productive. On the second floor the primary suite sits at the top of the stairs featuring a large walk-in closet and en suite shower. You'll also find two additional bedrooms, another bathroom and a laundry closet - ideal for a stacking washer/dryer. Tour the Storyteller to see if this is one where your next chapter begins.

## Second Floor