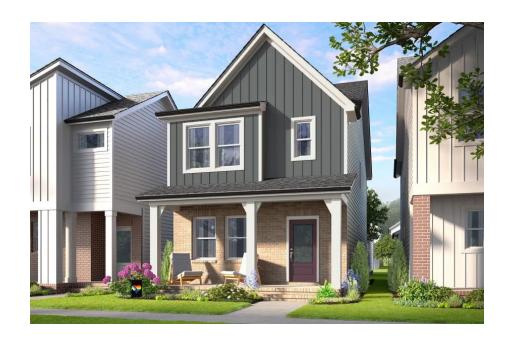

### 3 Elevations Available

**1,589+ Sq. Ft.** 

■ 3 Bedrooms

2.5 Bathrooms

**2** Car Garage

Great Storytellers know exactly how to grab your attention whether it's the smallest of details to transport you inside the story or with prolonged suspense that has you sitting on the edge of your seat dying to know what happens next. This plan unfolds like a good book, a charming family room setting that reveals more as you make your way through the dining area. The kitchen island invites you into a large kitchen tucked neatly along the side of the home. A pocket office behind the kitchen keeps you proximate but still productive. On the second floor the primary suite sits at the top of the stairs featuring a large walk-in closet and en suite shower. You'll also find two additional bedrooms, another bathroom and a laundry closet - ideal for a stacking washer/dryer. Tour the Storyteller to see if this is one where your next chapter begins.

Α

В

С

All square footage is approximate. Renderings are artist's conceptions and may vary slightly from the actual home. Homes may be built in reverse of plans shown, depending on site conditions. Minor architectural changes may be made occasionally at the option of the builder. Please contact your Sales Consultant for details.