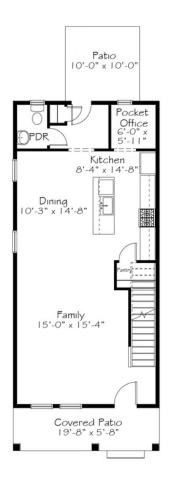

### 3 Elevations Available

**1,589+ Sq. Ft.** 

■ 3 Bedrooms

2.5 Bathrooms

**2** Car Garage

Great Storytellers know exactly how to grab your attention whether it's the smallest of details to transport you inside the story or with prolonged suspense that has you sitting on the edge of your seat dying to know what happens next. This plan unfolds like a good book, a charming family room setting that reveals more as you make your way through the dining area. The kitchen island invites you into a large kitchen tucked neatly along the side of the home. A pocket office behind the kitchen keeps you proximate but still productive. On the second floor the primary suite sits at the top of the stairs featuring a large walk-in closet and en suite shower. You'll also find two additional bedrooms, another bathroom and a laundry closet - ideal for a stacking washer/dryer. Tour the Storyteller to see if this is one where your next chapter begins.

## First Floor

Single Family

Storyteller

Allen Park