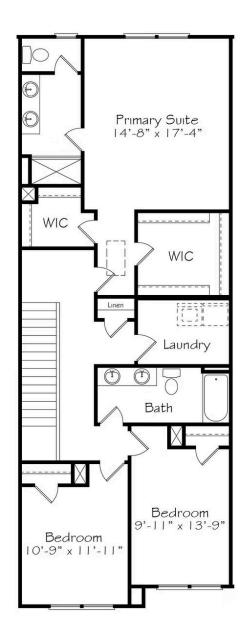

## Second Floor

3 Bedrooms

2.5 Bathrooms

One of the best Duets of all time, Marvin Gaye & Tammi Terrell's "Ain't No Mountain High Enough" is just the inspiration we need to live our best life and conquer anything that stands in our way. This two-story townhome functions without friction, restoring your energy for those hills that you're climbing. Featuring a two-car garage, mudroom (with a bench) and an open floor plan upgraded Kitchen, Dining Room and Family Room, the first floor lives and breathes with connection in mind. Upstairs is where you'll find your Primary suite, where there is nothing keeping you from getting to that shower, babe. If you're ever in trouble, your walk-in closets will be there for you in a double. Speaking of double - there are two additional bedrooms, a bathroom and a laundry room that just makes sense. This entire house has been upgraded with the Diamonds and Pearl designer-curated interior package. Whereever you are, I'll be there when you want me. Someway, somehow.