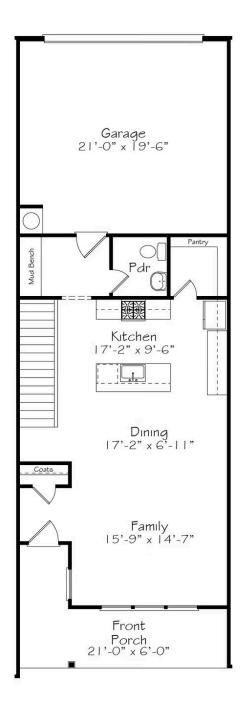

## First Floor

NEW HOME SPECIALIST

Call Us @ 9842173220 SayHello@GarmanHomes.com

3 Bedrooms

2.5 Bathrooms

One of the best Duets of all time, Marvin Gaye & Tammi Terrell's "Ain't No Mountain High Enough" is just the inspiration we need to live our best life and conquer anything that stands in our way. This two-story townhome functions without friction, restoring your energy for those hills that you're climbing. Featuring a two-car garage, mudroom (with a bench) and an open floor plan upgraded Kitchen, Dining Room and Family Room, the first floor lives and breathes with connection in mind. Upstairs is where you'll find your Primary suite, where there is nothing keeping you from getting to that shower, babe. If you're ever in trouble, your walk-in closets will be there for you in a double. Speaking of double - there are two additional bedrooms, a bathroom and a laundry room that just makes sense. This entire house has been upgraded with the Diamonds and Pearl designer-curated interior package. Whereever you are, I'll be there when you want me. Someway, somehow.