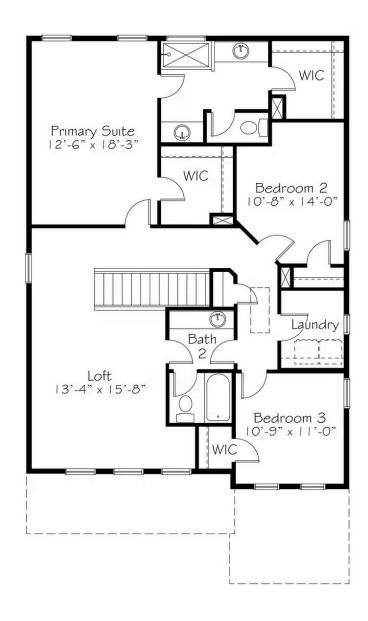

, well you're in luck! Also what about all bedrooms upstairs and thoughtfully connected bedrooms and bathrooms that maximize functionality and privacy? Guess it's Lucky we have just the right plan for you! This home also features a first-floor study, a cozy fireplace in the living room, a screened-in porch for those relaxing evenings, and a gourmet kitchen to inspire your inner chef. Plus, it's been elevated with the stylish "Romeo and Juliet" interior design package for that extra touch of romantic flair.

# Single Family 200 Beacon Drive Pittsboro, NC 27312

#### NEW HOME SPECIALIST

Call Us @ 9842173220 SayHello@GarmanHomes.com

### First Floor



## Single Family 200 Beacon Drive Pittsboro, NC 27312

NEW HOME SPECIALIST

Call Us @ 9842173220 SayHello@GarmanHomes.com

### Second Floor