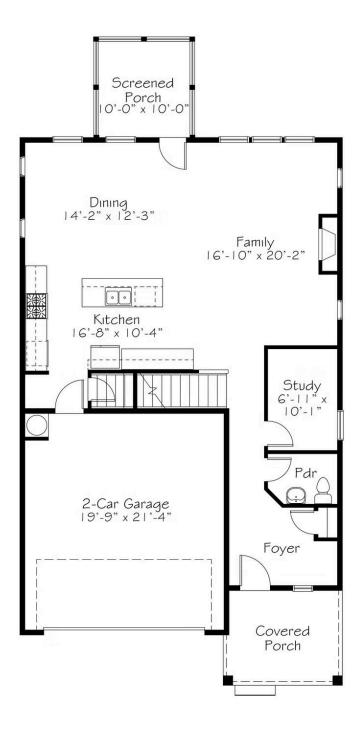

the life you've imagined. And if you've imagined a fully open first floor for maximum furniture placement flexibility and purpose driven living, well you're in luck! Also what about all bedrooms upstairs and thoughtfully connected bedrooms and bathrooms that maximize functionality and privacy? Guess it's Lucky we have just the right plan for you! This home also features a first-floor study, a cozy fireplace in the living room, a screened-in porch for those relaxing evenings, and a gourmet kitchen to inspire your inner chef. Plus, it's been elevated with the stylish "Romeo and Juliet" interior design package for that extra touch of romantic flair.

# Single Family 200 Beacon Drive Pittsboro, NC 27312

#### NEW HOME SPECIALIST

Call Us @ 9842173220 SayHello@GarmanHomes.com

### First Floor



## Single Family 200 Beacon Drive Pittsboro, NC 27312

NEW HOME SPECIALIST

Call Us @ 9842173220 SayHello@GarmanHomes.com

### Second Floor