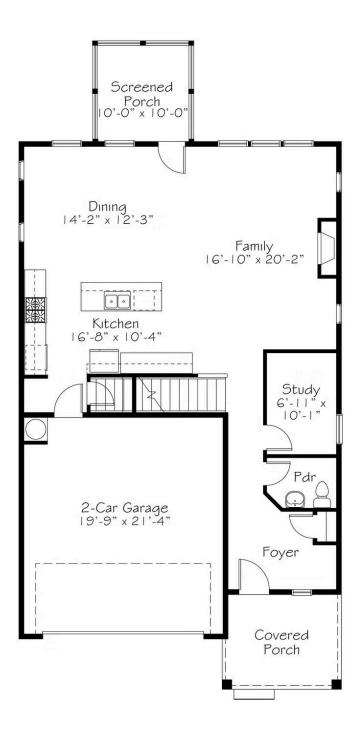

## First Floor

All square footage is approximate. Renderings are artist's conceptions and may vary slightly from the actual home. Homes may be built in reverse of plans shown, depending on site conditions. Minor architectural changes may be made occasionally at the option of the builder. Please contact your Sales Consultant for details.