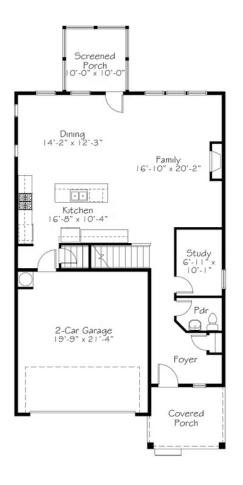

## First Floor

All square footage is approximate. Renderings are artist's conceptions and may vary slightly from the actual home. Homes may be built in reverse of plans shown, depending on site conditions. Minor architectural changes may be made occasionally at the option of the builder. Please contact your Sales Consultant for details.