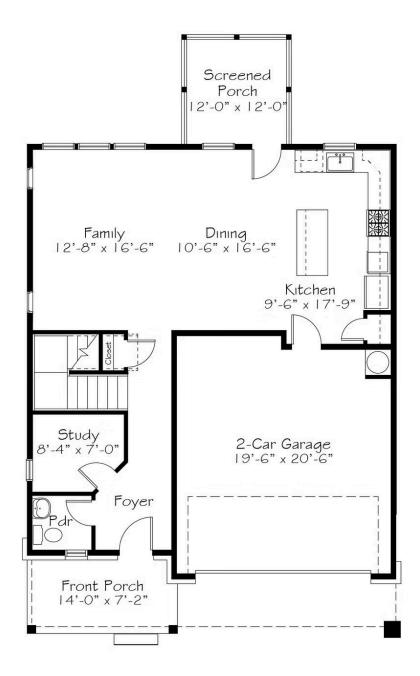

In the words of Pharrell, "clap along if you feel like a room without a roof!" Even though every room in this home has a roof, it still makes us happy enough to clap along. First, we're clapping for the stunning gourmet kitchen that seamlessly flows into a spacious Family Room, stretching the entire width of the home - perfect for gatherings and game nights. Then there's the enclosed pocket office tucked by the powder room, so you can stay productive even when staying hydrated. And how about a screened porch? It's the ideal spot for fresh air and relaxation, rain or shine. The applause doesn't stop there! Upstairs, you'll find 3 bedrooms, with room for everyone to find their own happiness. Plus, with the Diamonds & Pearls curated interior package, every detail shines with timeless elegance.

## First Floor

NEW HOME SPECIALIST

Call Us @ 9842173220 SayHello@GarmanHomes.com