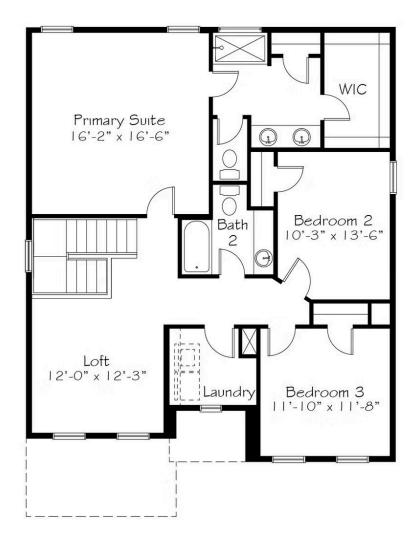

In the words of Pharrell, "clap along if you feel like a room without a roof!" Even though every room in this home has a roof, it still makes us happy enough to clap along. First, we're clapping for the stunning gourmet kitchen that seamlessly flows into a spacious Family Room, stretching the entire width of the home - perfect for gatherings and game nights. Then there's the enclosed pocket office tucked by the powder room, so you can stay productive even when staying hydrated. And how about a screened porch? It's the ideal spot for fresh air and relaxation, rain or shine. The applause doesn't stop there! Upstairs, you'll find 3 bedrooms, with room for everyone to find their own happiness. Plus, with the Diamonds & Pearls curated interior package, every detail shines with timeless elegance.

## Second Floor