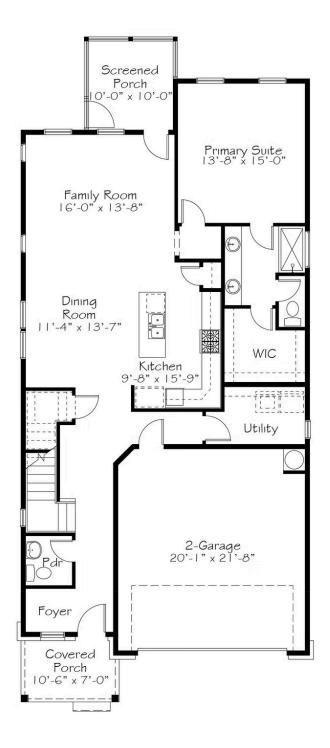

When you're looking for a home that's not too big and not too small. With a Primary Suite on the main floor but room for kids or guests upstairs. And it would be cool if the bathroom connected to both secondary bedrooms. Ooh, and maybe a loft space upstairs for another gathering space? Also storage is a must. And what if it had an open first floor with a gourmet kitchen that was perfect for entertaining? And laundry on the main floor too? A screened porch for cool fall evenings? Sounds Bliss(ful), right? That's because it is.

### First Floor