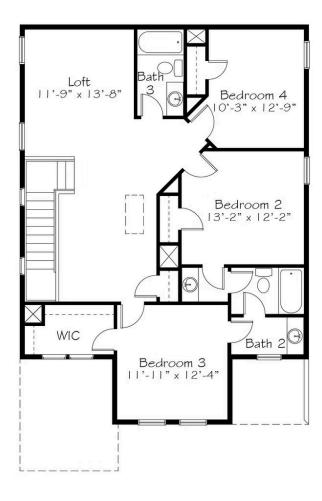

When you're looking for a home that's not too big and not too small. With a Primary Suite on the main floor but room for kids or guests upstairs. And it would be cool if the bathroom connected to both secondary bedrooms. Ooh, and maybe a loft space upstairs for another gathering space? Also storage is a must. And what if it had an open first floor with a gourmet kitchen that was perfect for entertaining? And laundry on the main floor too? A screened porch for cool fall evenings? Sounds Bliss(ful), right? That's because it is.

### Second Floor