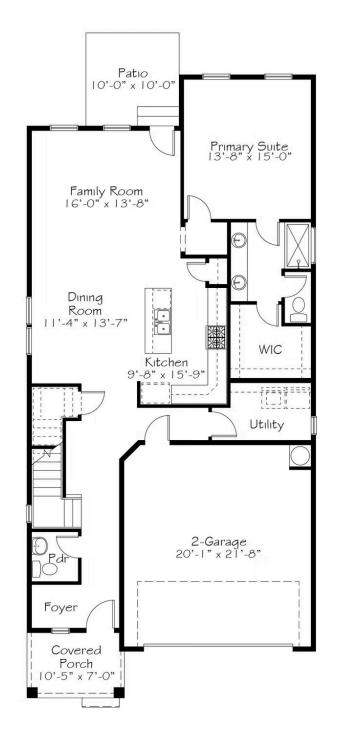

Single Family **Bliss** Chatham Park

 Priced From

 \$471,990

 3 Elevations Available

 2,261+ Sq. Ft.

 3 - 4 Bedrooms

 2.5 - 3 Bathrooms

 2 Car Garage

When you're looking for a home that's not too big and not too small. With a Primary Suite on the main floor but room for kids or guests upstairs. And it would be cool if the bathroom connected to both secondary bedrooms. Ooh and maybe a loft space upstairs for another gathering space? Also storage is a must. And what if it had an open first floor that was perfect for entertaining? And laundry on the main floor too? Sounds Bliss(ful), right? That's because it is.