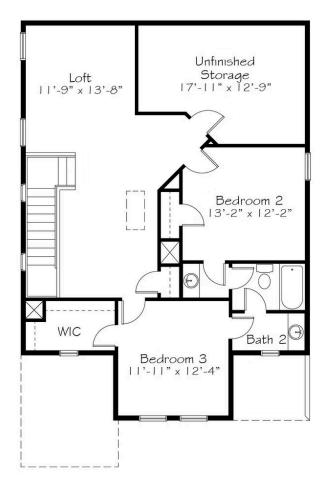

Single Family **Bliss** Chatham Park

 Priced From

 \$471,990

 3 Elevations Available

 2,261+ Sq. Ft.

 3 - 4 Bedrooms

 2.5 - 3 Bathrooms

 2 Car Garage

When you're looking for a home that's not too big and not too small. With a Primary Suite on the main floor but room for kids or guests upstairs. And it would be cool if the bathroom connected to both secondary bedrooms. Ooh and maybe a loft space upstairs for another gathering space? Also storage is a must. And what if it had an open first floor that was perfect for entertaining? And laundry on the main floor too? Sounds Bliss(ful), right? That's because it is.