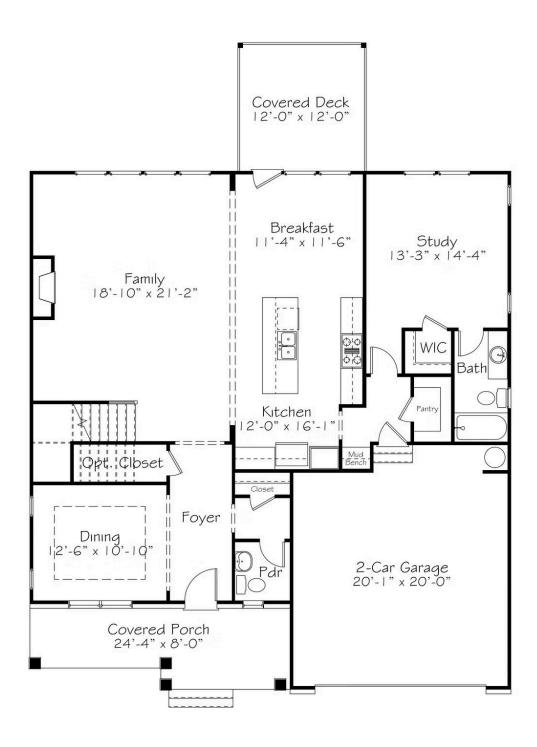

## First Floor

All square footage is approximate. Renderings are artist's conceptions and may vary slightly from the actual home. Homes may be built in reverse of plans shown, depending on site conditions. Minor architectural changes may be made occasionally at the option of the builder. Please contact your Sales Consultant for details.