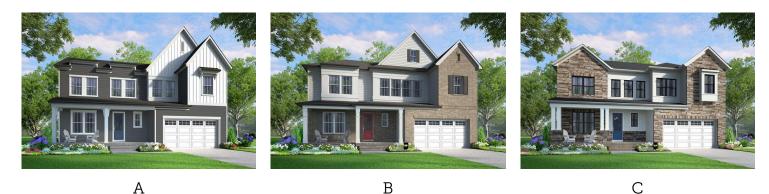

Single Family Logical & Linear Honeycutt Reserve

Priced From \$564,990

**3 Elevations Available** 

**3,411+** Sq. Ft.

\mu 4 Bedrooms

- 🖕 2.5 4.5 Bathrooms
- **2** Car Garage

Some things in life just make sense. They are straightforward; like hot coffee in the morning, a good book on a rainy day, or blaring music on a road trip. In a group of friends, there's always the logical one - you know the one who keeps you out of trouble and makes the right decisions. The one who magically has it all together and offers sound advice - we all need a friend like that. We want you to come home and feel at ease here. There's space for everyone with four bedrooms, a flexible loft space and a layout that brings in all the natural light. It just makes sense. So no more guessing - this is the home you belong in.

All square footage is approximate. Renderings are artist's conceptions and may vary slightly from the actual home. Homes may be built in reverse of plans shown, depending on site conditions. Minor architectural changes may be made occasionally at the option of the builder. Please contact your Sales Consultant for details.