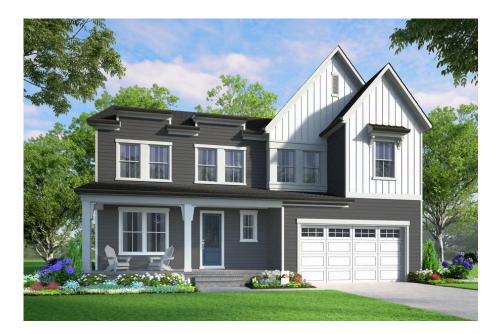

Single Family Logical & Linear Honeycutt Reserve

Priced From \$564,990

**3 Elevations Available** 

**3,411+** Sq. Ft.

\mu 4 Bedrooms

- 🖕 2.5 4.5 Bathrooms
- **2** Car Garage

Some things in life just make sense. They are straightforward; like hot coffee in the morning, a good book on a rainy day, or blaring music on a road trip. In a group of friends, there's always the logical one - you know the one who keeps you out of trouble and makes the right decisions. The one who magically has it all together and offers sound advice - we all need a friend like that. We want you to come home and feel at ease here. There's space for everyone with four bedrooms, a flexible loft space and a layout that brings in all the natural light. It just makes sense. So no more guessing - this is the home you belong in.

All square footage is approximate. Renderings are artist's conceptions and may vary slightly from the actual home. Homes may be built in reverse of plans shown, depending on site conditions. Minor architectural changes may be made occasionally at the option of the builder. Please contact your Sales Consultant for details.