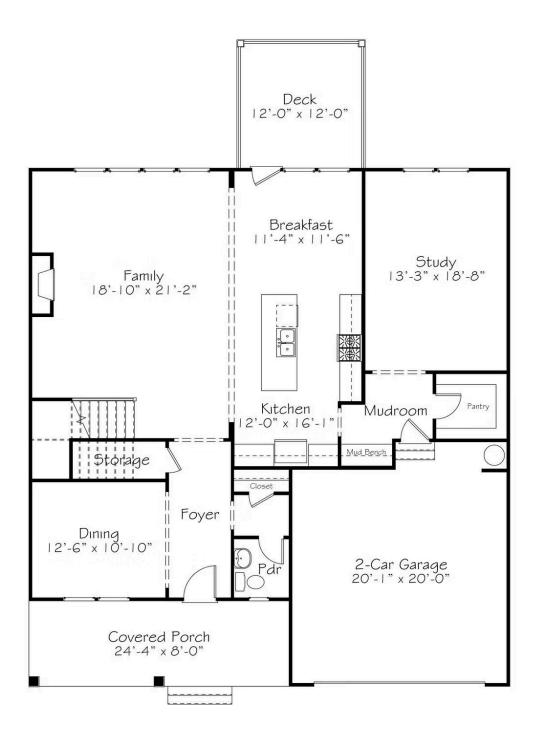

## First Floor

All square footage is approximate. Renderings are artist's conceptions and may vary slightly from the actual home. Homes may be built in reverse of plans shown, depending on site conditions. Minor architectural changes may be made occasionally at the option of the builder. Please contact your Sales Consultant for details.