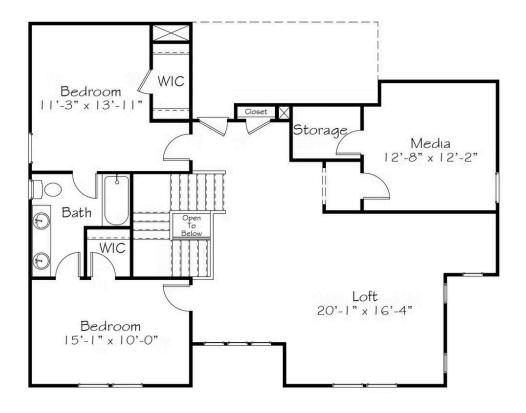

chaos - aka everyday life. With rooms that delight, like a spacious loft and a pantry worth bragging about - there is no shortage of clever solutions to make your everyday rituals easier and more joyful in this plan. It's like coming home to your friend who always has a solution for you.







A B C

All square footage is approximate. Renderings are artist's conceptions and may vary slightly from the actual home. Homes may be built in reverse of plans shown, depending on site conditions. Minor architectural changes may be made occasionally at the option of the builder. Please contact your Sales Consultant for details.

NEW HOME SPECIALIST

Call Us @ 9842173220 SayHello@GarmanHomes.com

# First Floor



NEW HOME SPECIALIST

Call Us @ 9842173220 SayHello@GarmanHomes.com

### Second Floor