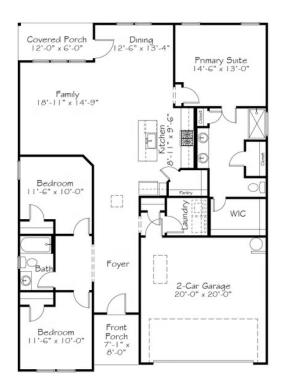

y do you take a moment to appreciate delicate water droplets on brightly colored petals. But just imagine if we did? Whether you're coming or going, this plan offers a long foyer entry to give you just enough time to practice a higher level of mindfulness. To appreciate the spaces inside, organized as efficiently as overlapping petals on a rose... guest bedrooms tucked into the side of the home and a primary suite nestled in the back...connected by a large open kitchen, living and dining at the center. All on one floor, and all bedecked with our designer curated S noop & Martha interior package. Appreciate the everyday life surrounded with your people.

Single Family
1038 Grey Flint Place
Mebane, NC 27302

NEW HOME SPECIALIST

Call Us @ 9842173220 SayHello@GarmanHomes.com

## First Floor