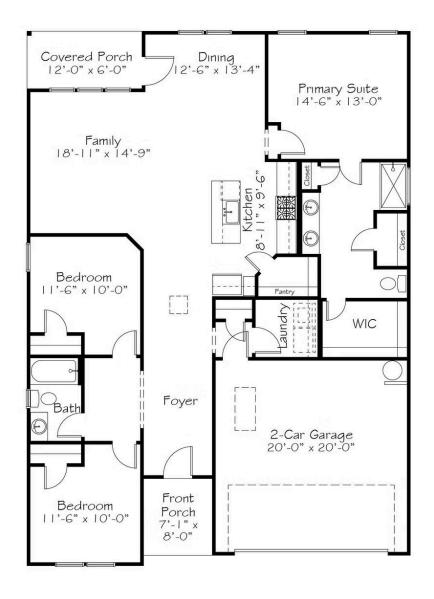

## First Floor

## Self-Tour Available! Schedule Now.

Move-In Ready! Not everyday do you take a moment to appreciate delicate water droplets on brightly colored petals. But just imagine if we did? Whether you're coming or going, this plan offers a long foyer entry to give you just enough time to practice a higher level of mindfulness. To appreciate the spaces inside, organized as efficiently as overlapping petals on a rose... guest bedrooms tucked into the side of the home and a primary suite nestled in the back...connected by a large open kitchen, living and dining at the center. All on one floor, and all bedecked with our designer curated Snoop & Martha interior package. Appreciate the everyday life surrounded with your people.