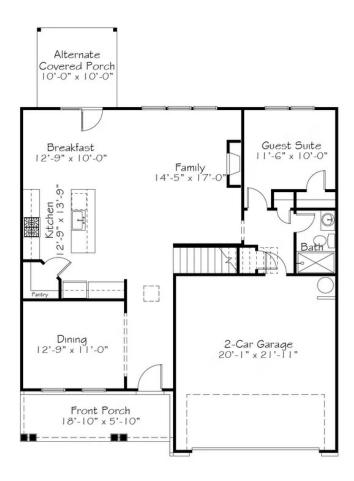

### First Floor

■ 5 Bedrooms

**2.** 3.0 Bathrooms

If childlike anticipation had a signature sound, it might be a Sleigh bell. Immediately transported to scenes of magical nights inside a decorated home with warm family gatherings. You might hear the ping of the doorbell, excited to meet someone new or see a friend for the first time in a while. It's possible we've developed a renewed sense of appreciation for these moments. With a front door focal point, this plan builds anticipation for a well balanced life and houses extra spaces sprinkled evenly between floors. Including, but not limited to, the first floor guest suite, open living, kitchen and dining, a covered porch when you're ready to take the family/friend gatherings outside and a large second floor with a well designed loft, primary suite and three additional bedrooms. Here's to the sounds of anticipation to come in this home!