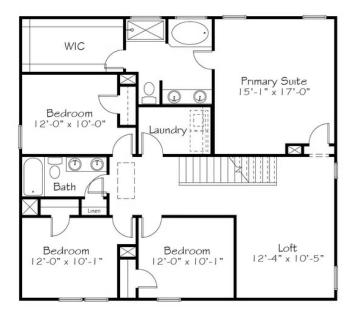

#### Second Floor

■ 5 Bedrooms

**2.** 3.0 Bathrooms

If childlike anticipation had a signature sound, it might be a Sleigh bell. Immediately transported to scenes of magical nights inside a decorated home with warm family gatherings. You might hear the ping of the doorbell, excited to meet someone new or see a friend for the first time in a while. It's possible we've developed a renewed sense of appreciation for these moments. With a front door focal point, this plan builds anticipation for a well balanced life and houses extra spaces sprinkled evenly between floors. Including, but not limited to, the first floor guest suite, open living, kitchen and dining, a covered porch when you're ready to take the family/friend gatherings outside and a large second floor with a well designed loft, primary suite and three additional bedrooms. Here's to the sounds of anticipation to come in this home!