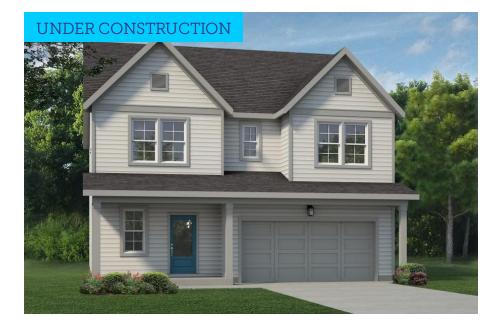

Single Family 906 Steep Meadow Dr Mebane, NC 27302

**Plan:** Blue Satin Sashes **Elevation:** A

2,117+ Sq. Ft.

- 📭 4 Bedrooms
- 🛀 2.5 Bathrooms

Perfectionists and recovering perfectionists alike will understand the allure of wearing a sash for a job well done. Put one on and immediately feel special. Recognized for your efforts. This home is designed to feel like you're wearing a Blue Satin Sash every day. A Blue Satin Sash for your job well done of being who you are and building the life you want. Blue Satin Sashes might be the perfect home for someone who stays active, thrives on productivity and knows all the life hacks! Enjoy four bedrooms and use them to boost your quality of life in whatever way you deem necessary. You deserve a Blue Satin Sash. This home has been completely upgraded with our designer-curated interior package, inspired by the iconic duo, Snoop & Martha.

All square footage is approximate. Renderings are artist's conceptions and may vary slightly from the actual home. Homes may be built in reverse of plans shown, depending on site conditions. Minor architectural changes may be made occasionally at the option of the builder. Please contact your Sales Consultant for details.