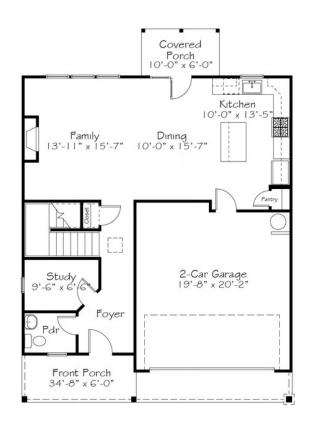

## First Floor

All square footage is approximate. Renderings are artist's conceptions and may vary slightly from the actual home. Homes may be built in reverse of plans shown, depending on site conditions. Minor architectural changes may be made occasionally at the option of the builder. Please contact your Sales Consultant for details.