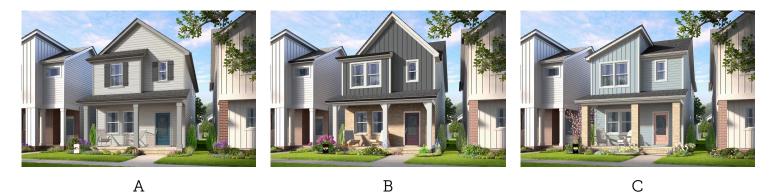

## **3** Elevations Available

- 1,589+ Sq. Ft.
- **3** Bedrooms
- 🖭 2.5 Bathrooms
- 🚘 2 Car Garage

Great Storytellers know exactly how to grab your attention whether it's the smallest of details to transport you inside the story or with prolonged suspense that has you sitting on the edge of your seat dying to know what happens next. This plan unfolds like a good book, a charming family room setting that reveals more as you make your way through the dining area. The kitchen island invites you into a large kitchen tucked neatly along the side of the home. A pocket office behind the kitchen keeps you proximate but still productive. On the second floor the primary suite sits at the top of the stairs featuring a large walk-in closet and en suite shower. You'll also find two additional bedrooms, another bathroom and a laundry closet - ideal for a stacking washer/dryer. Tour the Storyteller to see if this is one where your next chapter begins.