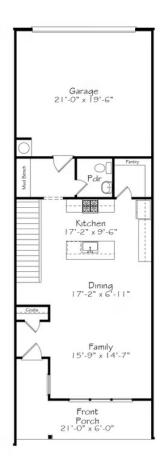

### First Floor

2.5 Bathrooms

One of the best Duets of all time, Marvin Gaye & Tammi Terrell's "Ain't No Mountain High Enough" is just the inspiration we need to live our best life and conquer anything that stands in our way. This two-story townhome functions without friction, restoring your energy for those hills that you're climbing. Featuring a two-car garage, mudroom (with a bench) and an open floor plan upgraded Kitchen, Dining Room and Family Room, the first floor lives and breathes with connection in mind. Upstairs is where you'll find your Primary suite, where there is nothing keeping you from getting to that shower, babe. If you're ever in trouble, your walk-in closets will be there for you in a double. Speaking of double - there are two additional bedrooms, a bathroom and a laundry room that just makes sense. This entire house has been upgraded with the Diamonds and Pearl designer-curated interior package. Whereever you are, I'll be there when you want me. Someway, somehow.