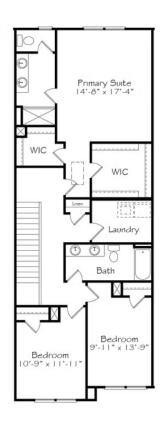

### Second Floor

2.5 Bathrooms

One of the best Duets of all time, Marvin Gaye & Tammi Terrell's "Ain't No Mountain High Enough" is just the inspiration we need to live our best life and conquer anything that stands in our way. This two-story townhome functions without friction, restoring your energy for those hills that you're climbing. Featuring a two-car garage, mudroom (with a bench) and an open floor plan upgraded Kitchen, Dining Room and Family Room, the first floor lives and breathes with connection in mind. Upstairs is where you'll find your Primary suite, where there is nothing keeping you from getting to that shower, babe. If you're ever in trouble, your walk-in closets will be there for you in a double. Speaking of double - there are two additional bedrooms, a bathroom and a laundry room that just makes sense. This entire house has been upgraded with the Diamonds and Pearl designer-curated interior package. Whereever you are, I'll be there when you want me. Someway, somehow.