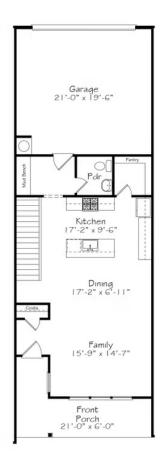

## First Floor

2.5 Bathrooms

One of the best Duets of all time, Marvin Gaye & Tammi Terrell's "Ain't No Mountain High Enough" is just the inspiration we need to live our best life and conquer anything that stands in our way. This two-story townhome functions without friction, restoring your energy for those hills that you're climbing. Featuring a two-car garage, mudroom and an open floor plan Kitchen, Dining Room and Family Room, the first floor lives and breathes with connection in mind. Upstairs is where you'll find your Primary suite, where there is nothing keeping you from getting to that shower, babe. If you're ever in trouble, your walk-in closets will be there for you in a double. Speaking of double - there are two additional bedrooms, a bathroom and a laundry room that just makes sense. This plan has been upgraded with Romeo & Juliet designer-curated interior package. Where ever you are, I'll be there when you want me. Someway, somehow.