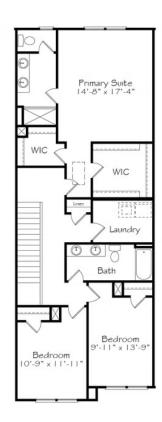

## Second Floor

2.5 Bathrooms

One of the best Duets of all time, Marvin Gaye & Tammi Terrell's "Ain't No Mountain High Enough" is just the inspiration we need to live our best life and conquer anything that stands in our way. This two-story townhome functions without friction, restoring your energy for those hills that you're climbing. Featuring a two-car garage, mudroom and an open floor plan Kitchen, Dining Room and Family Room, the first floor lives and breathes with connection in mind. Upstairs is where you'll find your Primary suite, where there is nothing keeping you from getting to that shower, babe. If you're ever in trouble, your walk-in closets will be there for you in a double. Speaking of double - there are two additional bedrooms, a bathroom and a laundry room that just makes sense. This plan has been upgraded with Romeo & Juliet designer-curated interior package. Where ever you are, I'll be there when you want me. Someway, somehow.