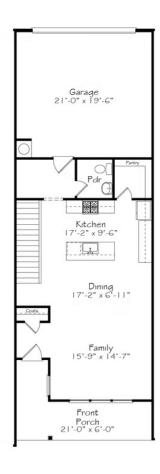

### First Floor

Townhouse

#### 4 Elevations Available

**E...** 2,059+ Sq. Ft.

3 Bedrooms

2.5 Bathrooms

**2** Car Garage

One of the best Duets of all time, Marvin Gaye & Tammi Terrell's "Ain't No Mountain High Enough" is just the inspiration we need to live our best life and conquer anything that stands in our way. This two-story townhome functions without friction, restoring your energy for those hills that you're climbing. Featuring a two-car garage, mudroom and an open floor plan Kitchen, Dining Room and Family Room, the first floor lives and breathes with connection in mind. Upstairs is where you'll find your Primary suite, where there is nothing keeping you from getting to that shower, babe. If you're ever in trouble, your walk-in closets will be there for you in a double. Speaking of double - there are two additional bedrooms, a bathroom and a laundry room that just makes sense. Where ever you are, I'll be there when you want me. Someway, somehow.