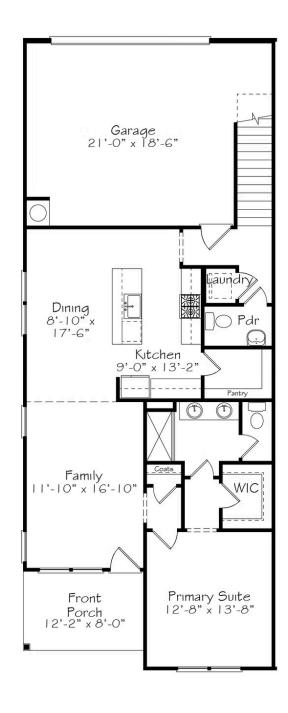

## First Floor

## 3 Elevations Available

**1,978+ Sq. Ft.** 

3 Bedrooms

**2.5** Bathrooms

2 Car Garage

It's the one that you want if you want a two-car garage and a Primary Suite on the first floor featuring a walk-in closet big enough for your poodle skirts and your head to toe black leather outfits. Ooh, ooh, ooh, honey, you'll be filled with affection at the large, light-filled family room and dining (perfect for a movie night, screening your favorite 70's flick.) The kitchen is designed with function and privacy in mind - take a look at the size of that pantry! Upstairs you'll find an amazing Loft area that's just calling out for a jukebox and a handful of quarters. When you're done rehearsing the moves to your favorite Grease Duet, you will find two additional bedrooms, a bathroom and storage. Is this floor plan giving you chills? Us too.