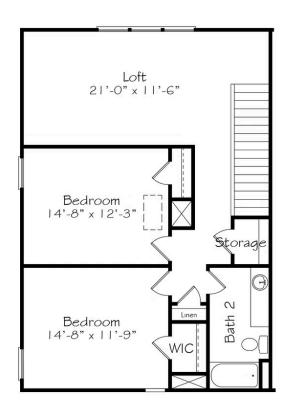

## Second Floor

## 3 Elevations Available

**1,978+ Sq. Ft.** 

3 Bedrooms

**2.5** Bathrooms

2 Car Garage

It's the one that you want if you want a two-car garage and a Primary Suite on the first floor featuring a walk-in closet big enough for your poodle skirts and your head to toe black leather outfits. Ooh, ooh, ooh, honey, you'll be filled with affection at the large, light-filled family room and dining (perfect for a movie night, screening your favorite 70's flick.) The kitchen is designed with function and privacy in mind - take a look at the size of that pantry! Upstairs you'll find an amazing Loft area that's just calling out for a jukebox and a handful of quarters. When you're done rehearsing the moves to your favorite Grease Duet, you will find two additional bedrooms, a bathroom and storage. Is this floor plan giving you chills? Us too.