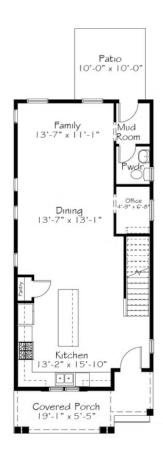

#### First Floor

2.5 Bathrooms

Calling all the big dreamers and even bigger doers - this one is for you. The Creator embodies the start from scratch mentality with purposeful spaces designed just for you. A mudroom to help you unload from the day, a pocket office for focus and productivity and a large kitchen for experimenting with new recipes or inviting friends over for takeout from that new place you've all been wanting to try! Upstairs two bedrooms connect through a shared bath. The hallway offers a laundry closet perfect for a stacking washer/dryer. And down the hall, your oasis awaits in the Primary suite, with a shower large enough to dream of your next big idea and a walk-in closet that rivals those newly inspired grand plans. This home has been completely upgraded with our designer-curated interior package, Cream & Sugar.