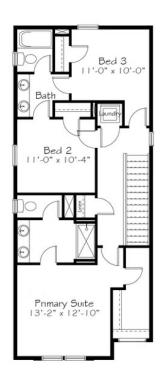

#### Second Floor

2.5 Bathrooms

Calling all the big dreamers and even bigger doers - this one is for you. The Creator embodies the start from scratch mentality with purposeful spaces designed just for you. A mudroom to help you unload from the day, a pocket office for focus and productivity and a large kitchen for experimenting with new recipes or inviting friends over for takeout from that new place you've all been wanting to try! Upstairs two bedrooms connect through a shared bath. The hallway offers a laundry closet perfect for a stacking washer/dryer. And down the hall, your oasis awaits in the Primary suite, with a shower large enough to dream of your next big idea and a walk-in closet that rivals those newly inspired grand plans. This home has been completely upgraded with our designer-curated interior package, Cream & Sugar.