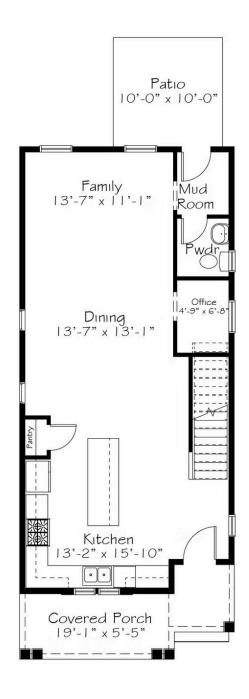

## First Floor

#### 3 Elevations Available

**1,653+ Sq. Ft.** 

3 Bedrooms

2.5 Bathrooms

2 Car Garage

Calling all the big dreamers and even bigger doers - this one is for you. The Creator embodies the start from scratch mentality with purposeful spaces designed just for you. A mudroom to help you unload from the day, a pocket office for focus and productivity and a large kitchen for experimenting with new recipes or inviting friends over for takeout from that new place you've all been wanting to try! Upstairs two bedrooms connect through a shared bath. The hallway offers a laundry closet perfect for a stacking washer/dryer. And down the hall, your oasis awaits in the Primary suite, with a shower large enough to dream of your next big idea and a walk-in closet that rivals those newly inspired grand plans.