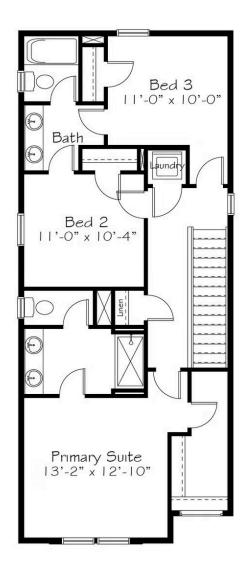

### Second Floor

#### 3 Elevations Available

**1,653+ Sq. Ft.** 

3 Bedrooms

2.5 Bathrooms

2 Car Garage

Calling all the big dreamers and even bigger doers - this one is for you. The Creator embodies the start from scratch mentality with purposeful spaces designed just for you. A mudroom to help you unload from the day, a pocket office for focus and productivity and a large kitchen for experimenting with new recipes or inviting friends over for takeout from that new place you've all been wanting to try! Upstairs two bedrooms connect through a shared bath. The hallway offers a laundry closet perfect for a stacking washer/dryer. And down the hall, your oasis awaits in the Primary suite, with a shower large enough to dream of your next big idea and a walk-in closet that rivals those newly inspired grand plans.