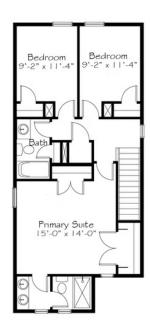

### Second Floor

Inspired by those unwilling to settle for the status quo, the Activist plan welcomes you home to restore your energy and reconnect with your purpose. A free flowing first floor anchored by an enormous, upgraded kitchen island allows connectivity at every turn. Front to back and side to side, this kitchen is command central (and nicely appointed.) Upstairs the space divides nicely to accommodate a roomy primary suite, complete with en-suite bath and double closets on one side and two equally sized secondary bedrooms with hall bath and laundry closet on the other. Room for everyone to rest, recover and rally for the next day. This home features our Luke & Leia designer-curated interior package, that upgrades the entire house and gets you in the mental headspace to fight... for your rights!