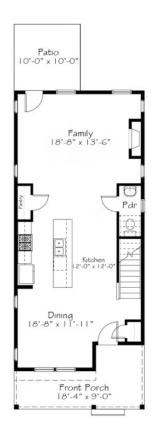

### First Floor

Inspired by those unwilling to settle for the status quo, the Activist plan welcomes you home to restore your energy and reconnect with your purpose. A free flowing first floor anchored by an enormous, upgraded kitchen island allows connectivity at every turn. Front to back and side to side, this kitchen is command central (and nicely appointed.) Upstairs the space divides nicely to accommodate a roomy primary suite, complete with en-suite bath and double closets on one side and two equally sized secondary bedrooms with hall bath and laundry closet on the other. Room for everyone to rest, recover and rally for the next day. This home features our Luke & Leia designer-curated interior package, that upgrades the entire house and gets you in the mental headspace to fight... for your rights!