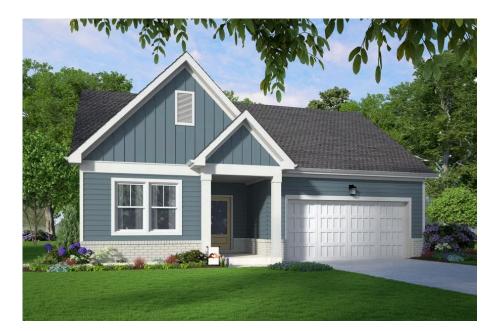

## Single Family Raindrops On Roses Havenbrooke

## **3 Elevations Available**

- 1,654+ Sq. Ft.
- **3** Bedrooms
- 🚊 2 Bathrooms
- 🚗 2 Car Garage

Not everyday do you take a moment to appreciate delicate water droplets on brightly colored petals. But just imagine if we did? Whether you're coming or going, this plan offers a long foyer entry to give you just enough time to practice a higher level of mindfulness. To appreciate the spaces inside, organized as efficiently as overlapping petals on a rose... guest bedrooms tucked into the side of the home and a primary suite nestled in the back...connected by a large open kitchen, living and dining at the center. All on one floor. Appreciate the everyday life surrounded with your people.