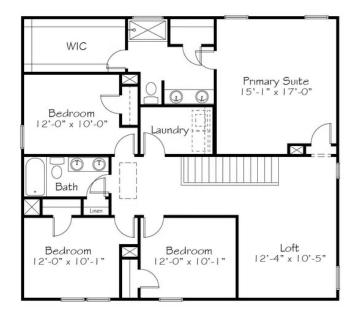

### Second Floor

■ 5 Bedrooms

**2.** 3.0 Bathrooms

If childlike anticipation had a signature sound, it might be a Sleigh bell. Immediately transported to scenes of magical nights inside a decorated home with warm family gatherings. You might hear the ping of the doorbell, excited to meet someone new or see a friend for the first time in a while. It's possible we've developed a renewed sense of appreciation for these moments. With a front door focal point, this plan builds anticipation for a well balanced life and houses extra spaces sprinkled evenly between floors. Another bonus to make this plan even more magical - a first floor guest suite. The Yin and Yang interior package creates the perfect harmony of black and white accents throughout this house. Here's to the sounds of anticipation to come in this home!