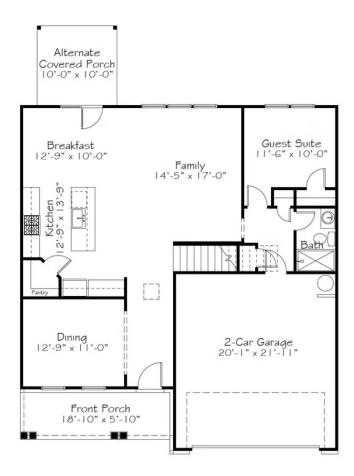

### First Floor

■ 5 Bedrooms

**2.** 3.0 Bathrooms

If childlike anticipation had a signature sound, it might be a Sleigh bell. Immediately transported to scenes of magical nights inside a decorated home with warm family gatherings. You might hear the ping of the doorbell, excited to meet someone new or see a friend for the first time in a while. It's possible we've developed a renewed sense of appreciation for these moments. With a front door focal point, this plan builds anticipation for a well balanced life and houses extra spaces sprinkled evenly between floors. Another bonus to make this plan even more magical - a first floor guest suite. The Yin and Yang interior package creates the perfect harmony of black and white accents throughout this house. Here's to the sounds of anticipation to come in this home!