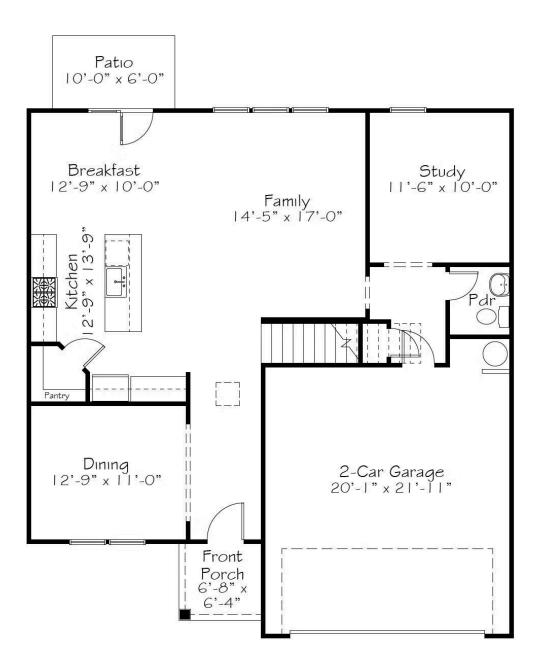

## Doorbells & Sleighbells

Havenbrooke

NEW HOME SPECIALIST Call Us @ 9842173220 SayHello@GarmanHomes.com

First Floor

All square footage is approximate. Renderings are artist's conceptions and may vary slightly from the actual home. Homes may be built in reverse of plans shown, depending on site conditions. Minor architectural changes may be made occasionally at the option of the builder. Please contact your Sales Consultant for details.