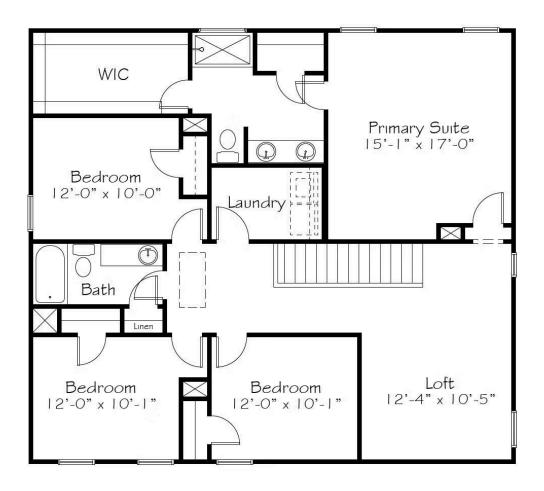

## Second Floor

All square footage is approximate. Renderings are artist's conceptions and may vary slightly from the actual home. Homes may be built in reverse of plans shown, depending on site conditions. Minor architectural changes may be made occasionally at the option of the builder. Please contact your Sales Consultant for details.