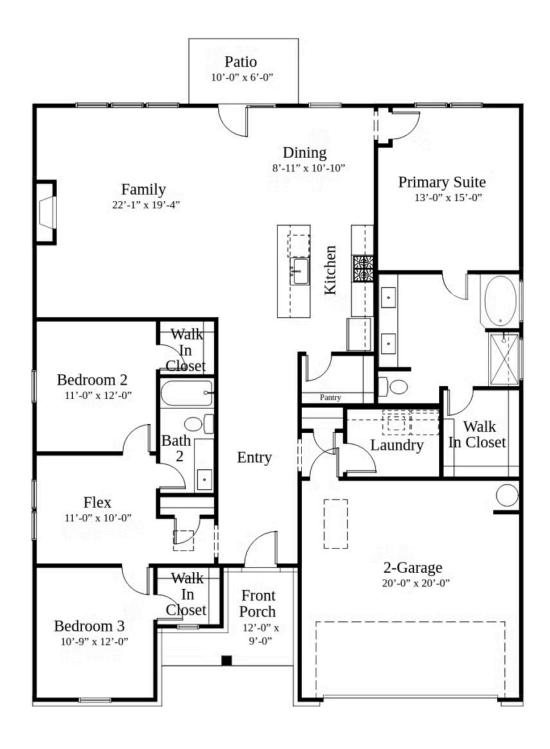

## Single Family 9139 Stoney River Lane Kernersville, NC 27284

NEW HOME SPECIALIST

Call Us @ 9842173220 SayHello@GarmanHomes.com

Home Priced At \$384,990

Plan: Bright Copper Kettles

Elevation: B

**1,932+ Sq. Ft.** 

3 Bedrooms

2.0 Bathrooms

Welcome to the Bright Copper Kettles plan, where life slows down, and presence takes center stage. In a world that's constantly moving, this home featuring the popular Snoop  $\theta$  Martha curated interior design package invites you to hit pause. Embrace the ease of one-floor living with thoughtfully designed spaces that offer both privacy and flexibility. Whether it's a cozy reading nook, a creative studio, or a home office, the flex space adapts to your needs. This is your invitation to create a home that's perfectly tuned to your rhythm, where every moment feels just a bit more deliberate.