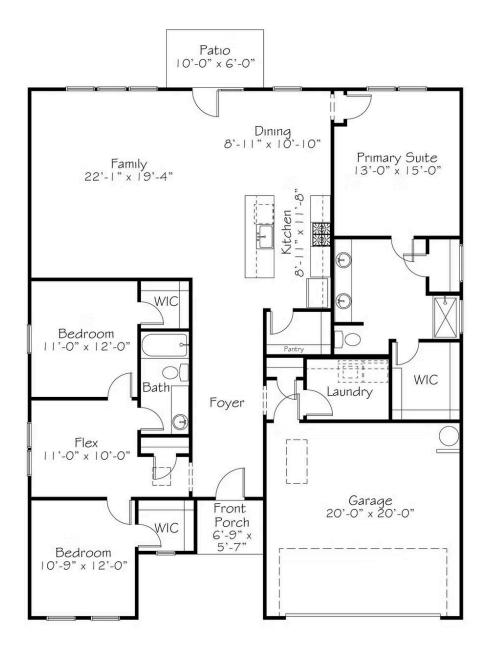

and inextricably connected, we value the intentional slowness and presence a copper kettle commands. Your home is the place it's safe to slow down and be the more deliberate version of yourself. Take time to enjoy the beauty of one floor living with thoughtful separations of space and room to explore the possibilities of a flex space. Use the space however your life deems.







A B C

All square footage is approximate. Renderings are artist's conceptions and may vary slightly from the actual home. Homes may be built in reverse of plans shown, depending on site conditions. Minor architectural changes may be made occasionally at the option of the builder. Please contact your Sales Consultant for details.

NEW HOME SPECIALIST

Call Us @ 9842173220 SayHello@GarmanHomes.com

## First Floor